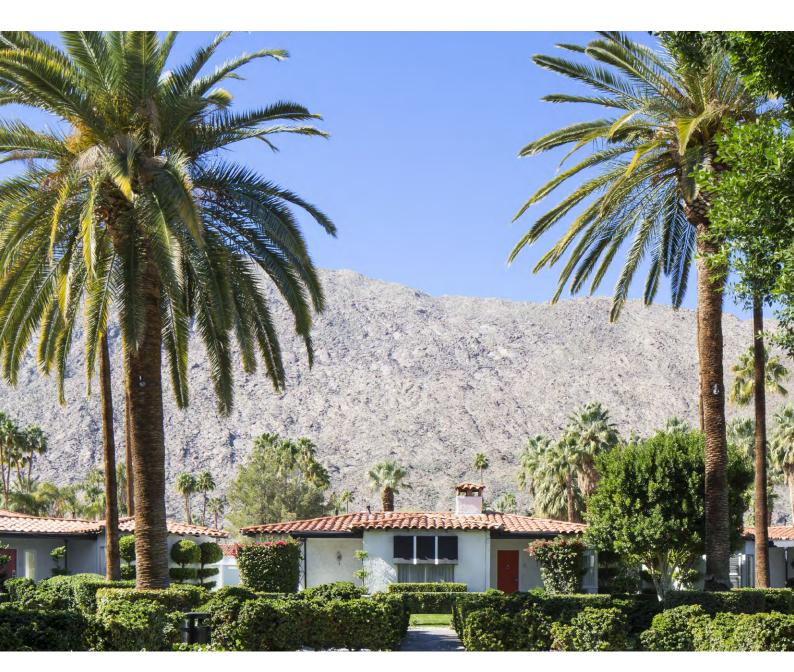

# Avalon Hotel & Bungalows Palm Springs

An Old World hideaway in Palm Springs with mountain views, this retreat in the heart of the desert summons the spirit of Hollywood's most glamorous age. The Hollywood Regency style is captured by contrasting colors and glass accents that invoke a spirit of opulence. Channeling Palm Springs' Golden Age, the hotel has brought to life an iconic look with a strong contemporary relevance.