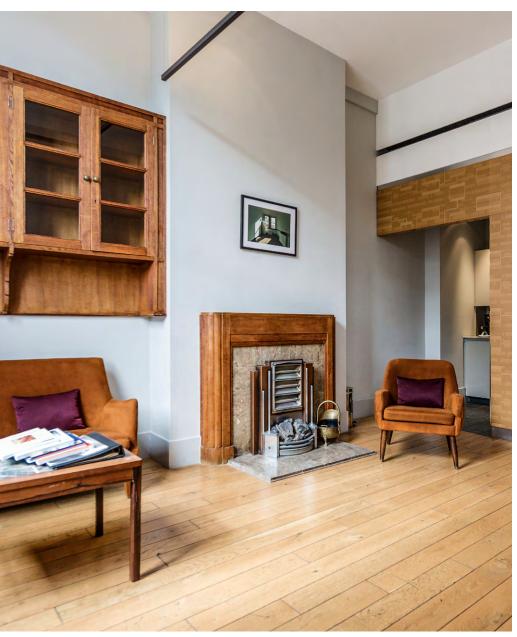

# **Town Hall Hotel**

Town Hall Hotel, in the former Bethnal Green Town Hall in the heart of East London, is a beautifully restored period property with elegant contemporary interiors and exceptional meeting and wedding spaces. The hotel's locally beloved restaurant, Corner Room, showcases big flavors with a daily seasonal menu. It's an ideal space for any business or luxury traveler, situated in one of the city's hippest, up-and-coming neighborhoods.