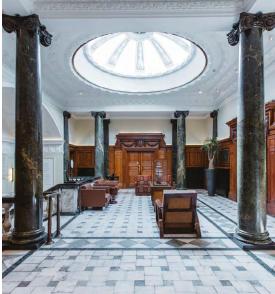

# **Town Hall Hotel**

Town Hall Hotel, in the former Bethnal Green Town Hall in the heart of East London, is a beautifully restored period property with elegant contemporary interiors and exceptional meeting and wedding spaces. The hotel's locally beloved restaurant, Corner Room, showcases big flavors with a daily seasonal menu. It's an ideal space for any business or luxury traveler, situated in one of the city's hippest, up-and-coming neighborhoods.

#### Meetings & Events

Three spaces, one of them being the stunning Council Chamber Room with Art Deco furnishings of polished oak, teak, and fine leather.