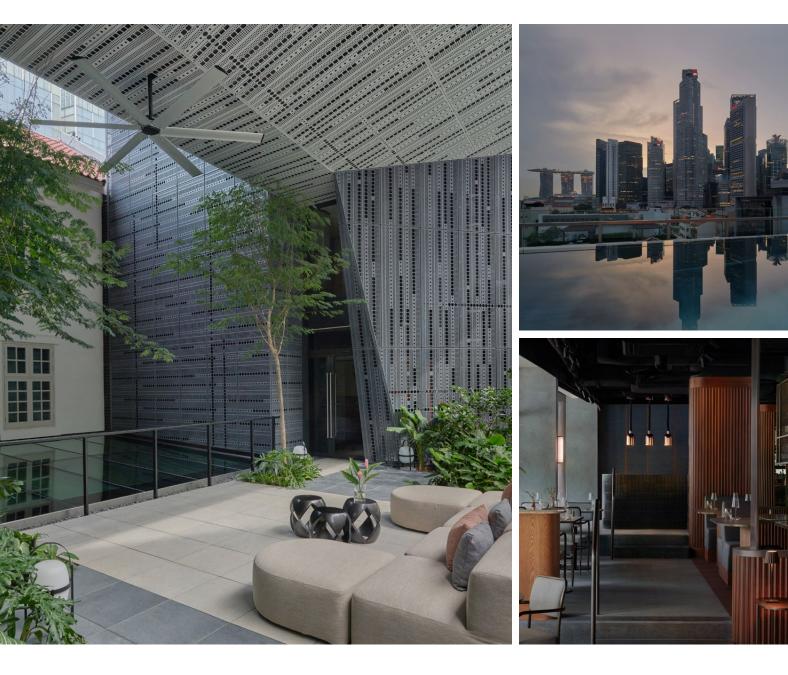

## 21 Carpenter

Nestled at the junction of historic Chinatown and vibrant Clarke Quay, 21 Carpenter blends Singapore's rich heritage with modern elegance. Just a stone's throw from the city's most invigorating theaters, galleries, and museums, the hotel puts guests directly on the vibrant pulse of the city and lets them soak in the skyline from a rooftop infinity pool. Its street-level restaurant charms modern epicureans with timeless European cuisine and refined cocktails, making it a local culinary hotspot. Address 21 Carpenter Street Singapore 059984 Singapore

## Spa & Recreation

Rooftop Infinity Pool & Lounge, Garden Terrace, and Linus bike rental.

Meetings & Events

Social spaces offering panoramic city views and serene garden settings, ideal for private events and intimate gatherings.