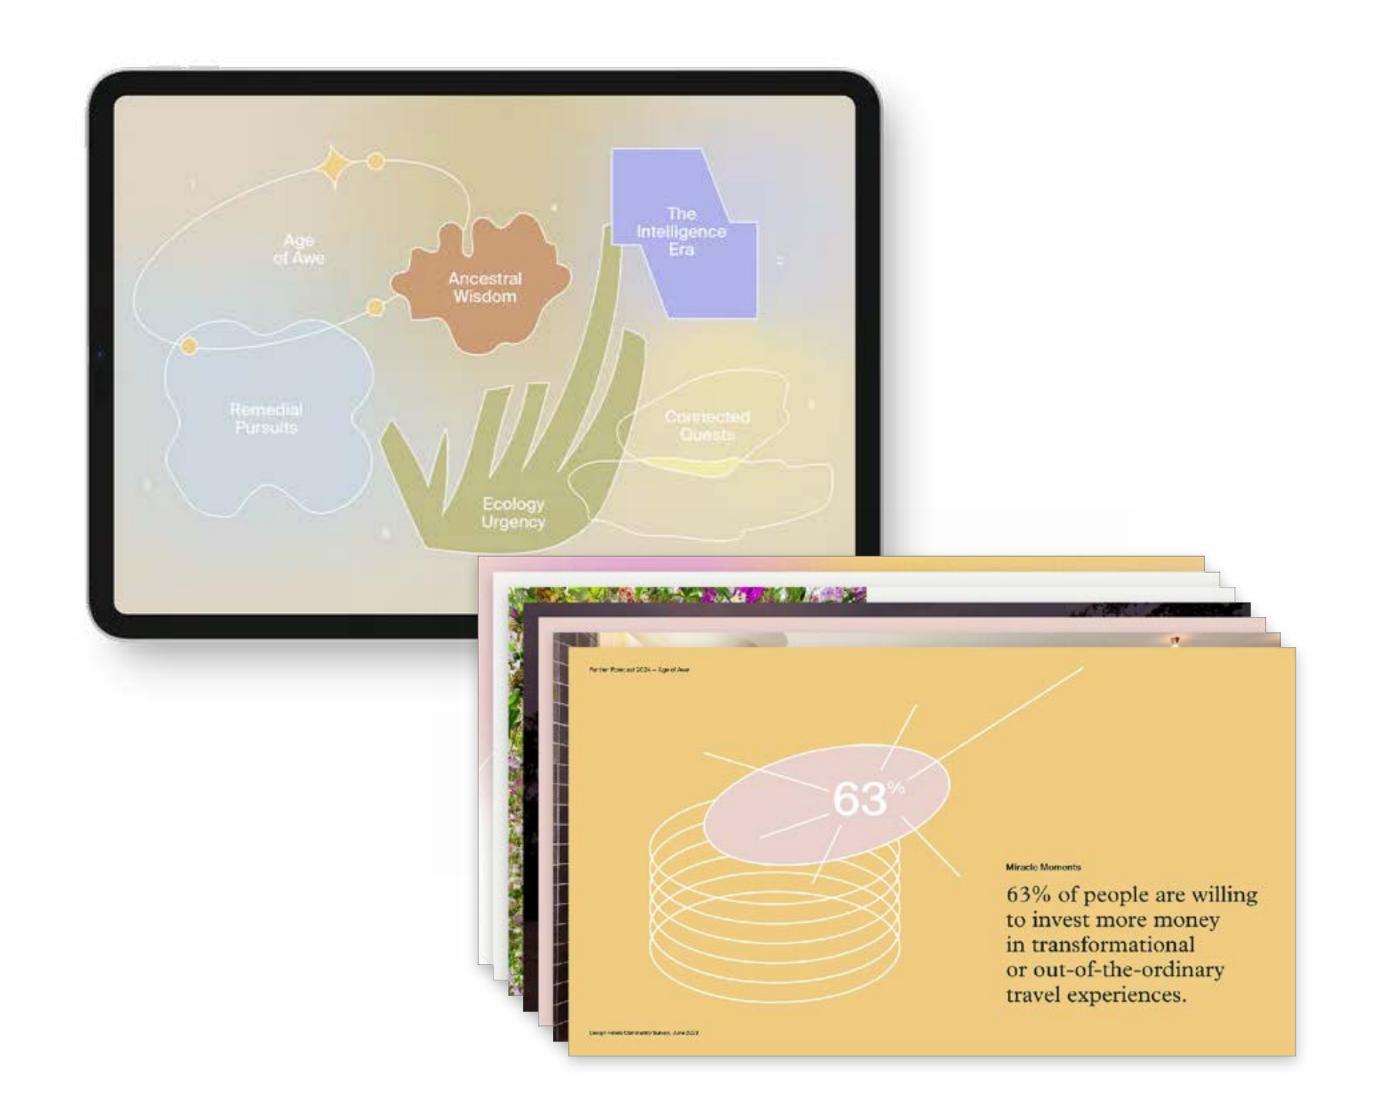

### Further Forecast 2024

What kinds of cultural, social, technological, and environmental markers are transforming the way we travel today, tomorrow, and for years to come?

Further Forecast defines six key themes over 158 pages of actionable insights, integrating more than 400 cultural signals, case studies, and interviews with thought leaders revolutionizing the way we experience travel.