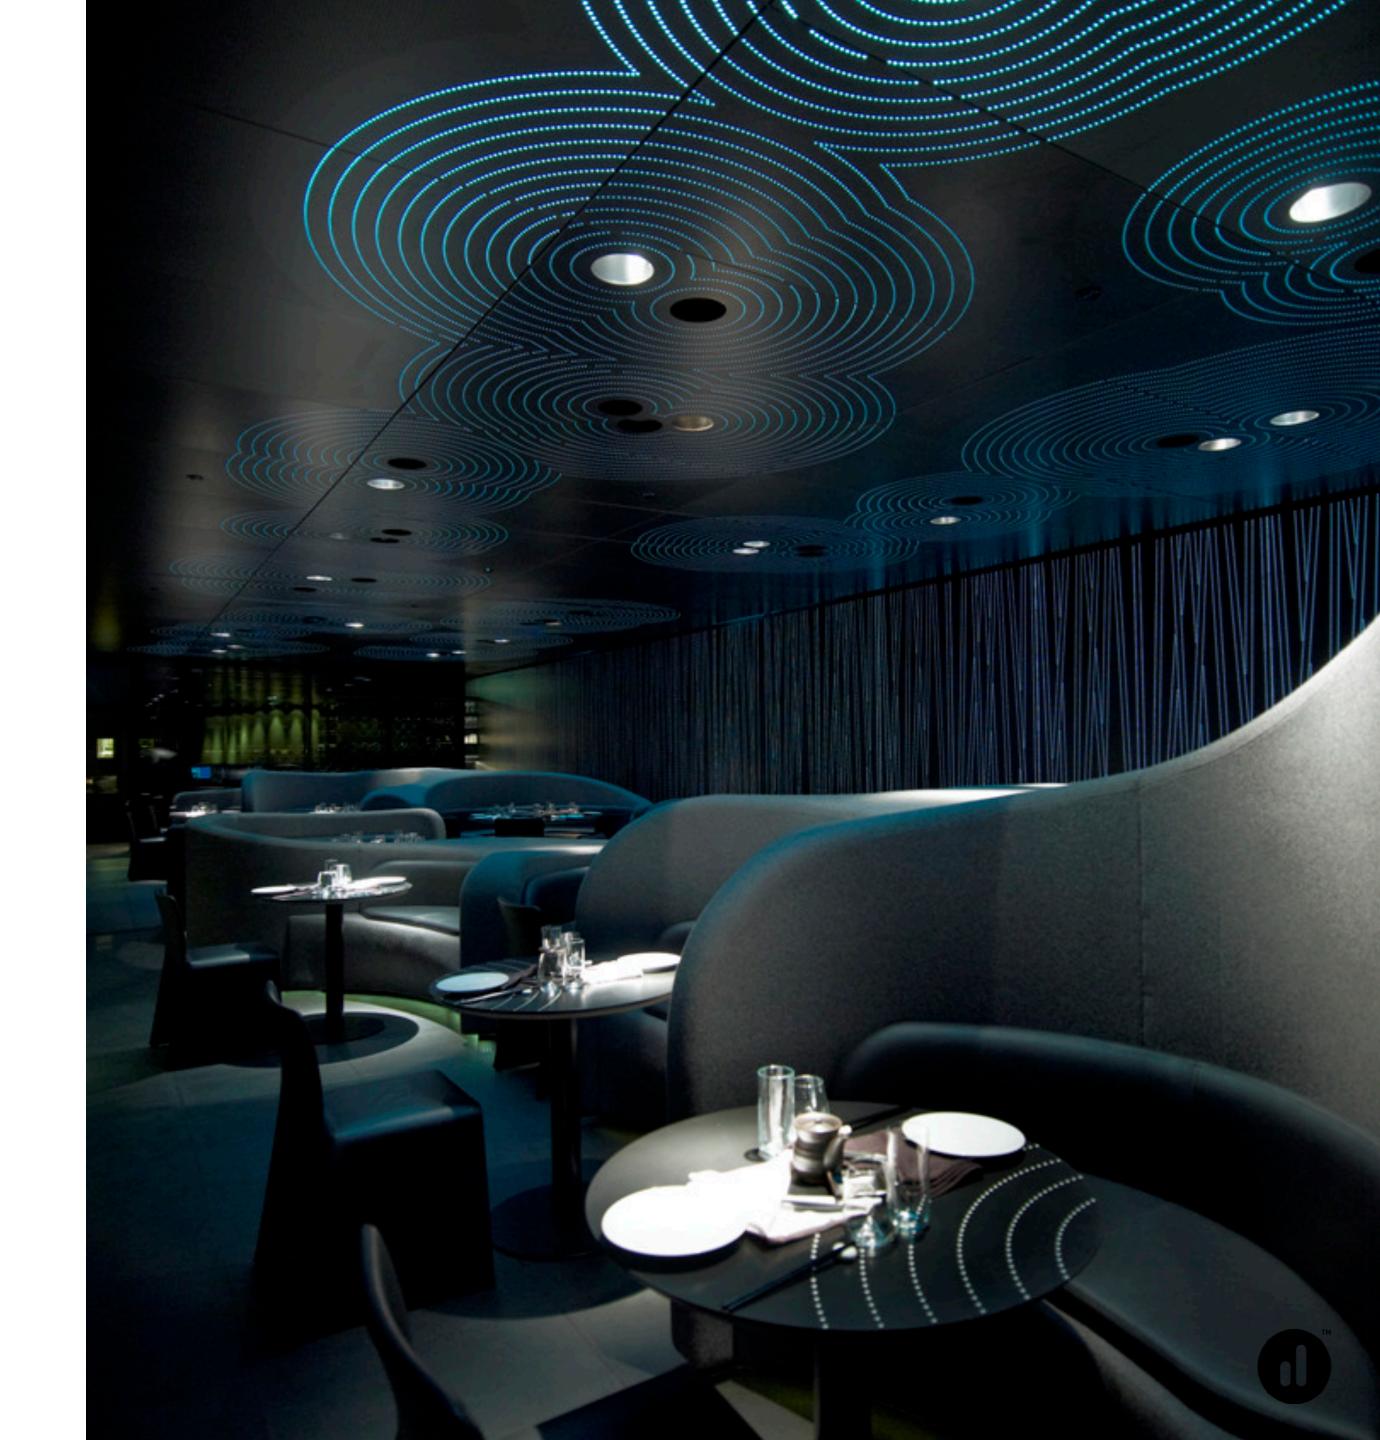

# Food & Beverage

Culinar innovations in elegant settings.

**Sky Bar** offers delicious cocktails with a 360° view of Thessaloniki.

**The Long Bar** features a wide range of specialty cocktails in front of a gold-plated 22 carat background wall.

**Avenue 48 Restaurant** serves breakfast, à la carte lunch and imaginative Greek Fusion and Panasian dinner options.

**Chan Bar & Restaurant** introduces the best of Asian innovation in a sophisticated ambiance.