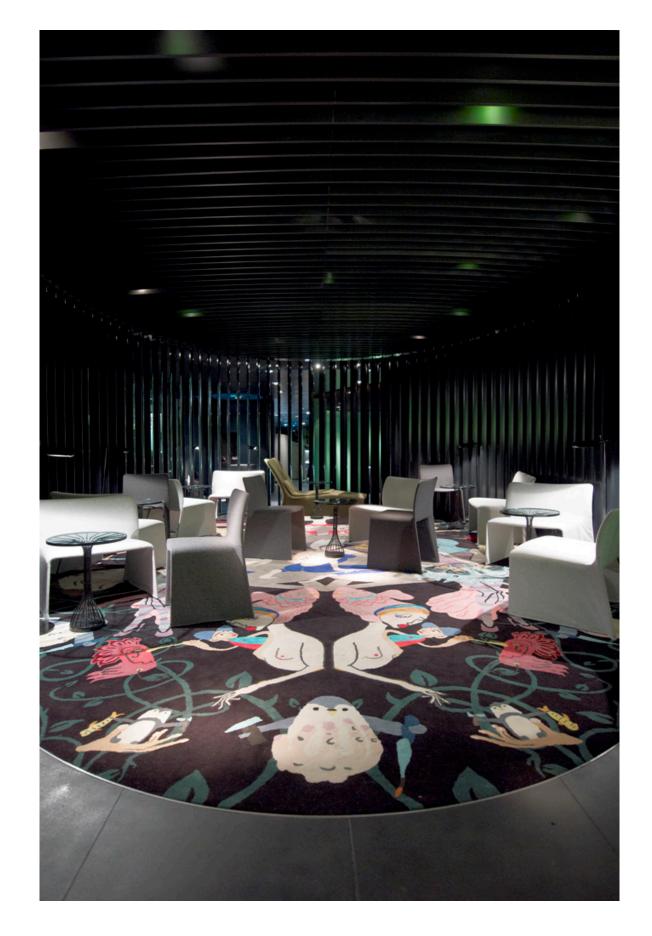

# Food & Beverage

Culinar innovations in elegant settings.

**Sky Bar** offers delicious cocktails with a 360° view of Thessaloniki.

**The Long Bar** features a wide range of specialty cocktails in front of a gold-plated 22 carat background wall.