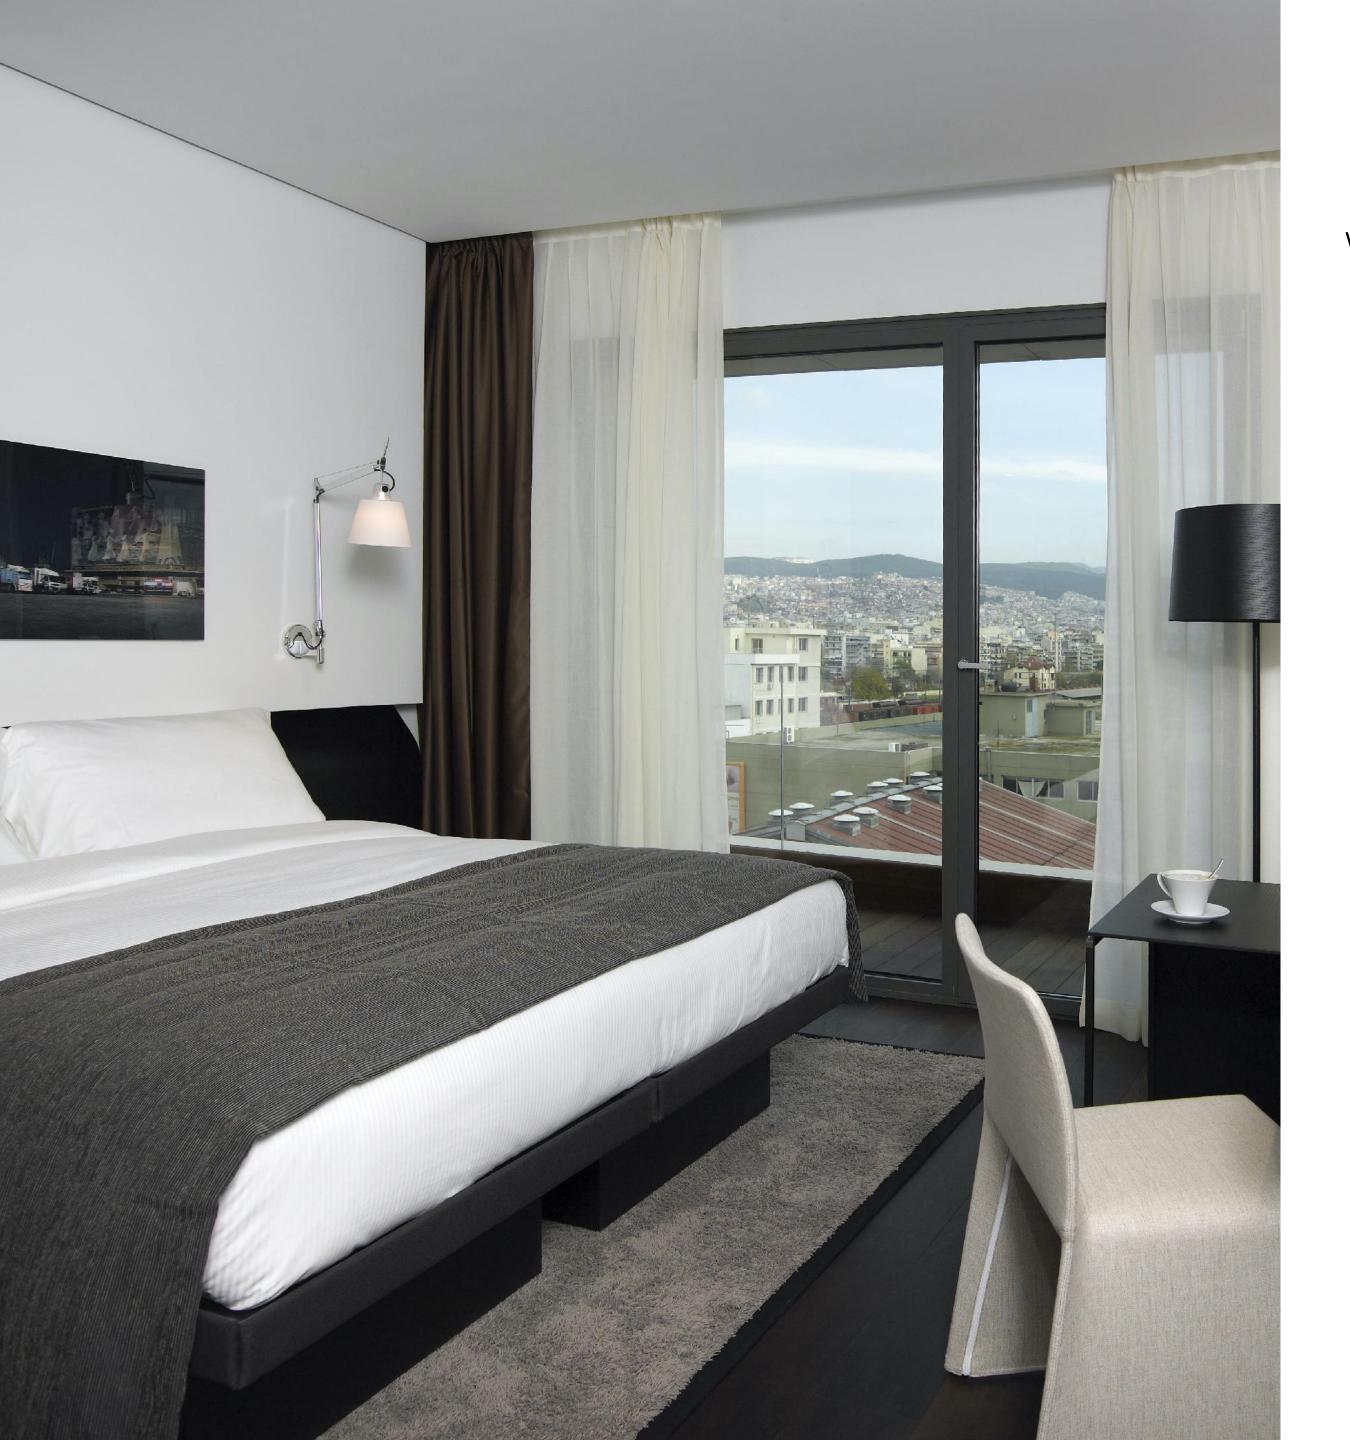

### **Rooms & Suites**

While minimalistic in design, furnishings are fashioned from high-end materials that compete for attention with artwork in many forms.

Number of rooms & suites: 212

Room categories: Superior room, Superior Plus Double Room, Business Suite, Deluxe Room, Executive Room, Executive Suite, Superior Room Port View, Superior Plus Twin Room

**Size:** 25sqm (270 sqft) – 44 sqm ( sqft)

**Features**: COCO-MAT eco mattresses a Nespresso coffee machine and tea facilities