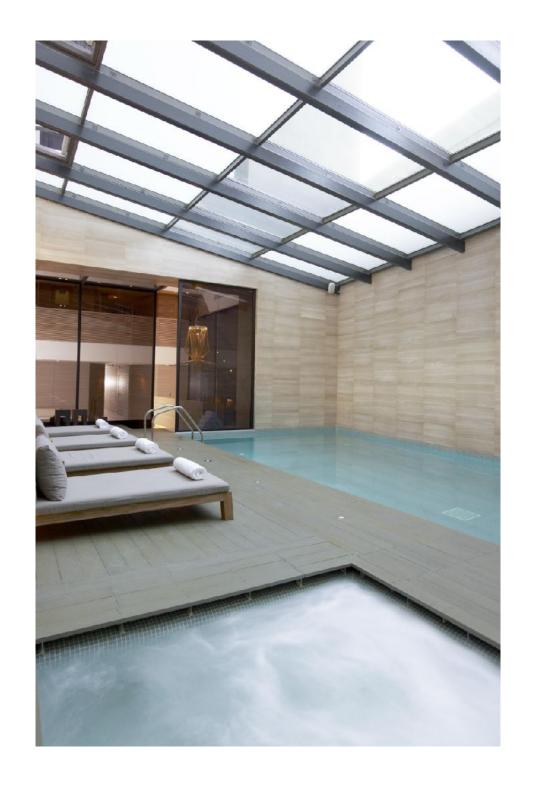

## Leisure

M'SPA fitness, beauty and revitalizing center offers a wide range of exclusive treatments and services.

**DAY M'SPA** offers different wellness packages designed to rejuvenate body and mind.

**M'SPA facilities:** Indoor heated pool with hydrogen mode, Jacuzzi, Steam bath, Fitness center with state-of-art technology

Rooftop pool: Swimming with a view.