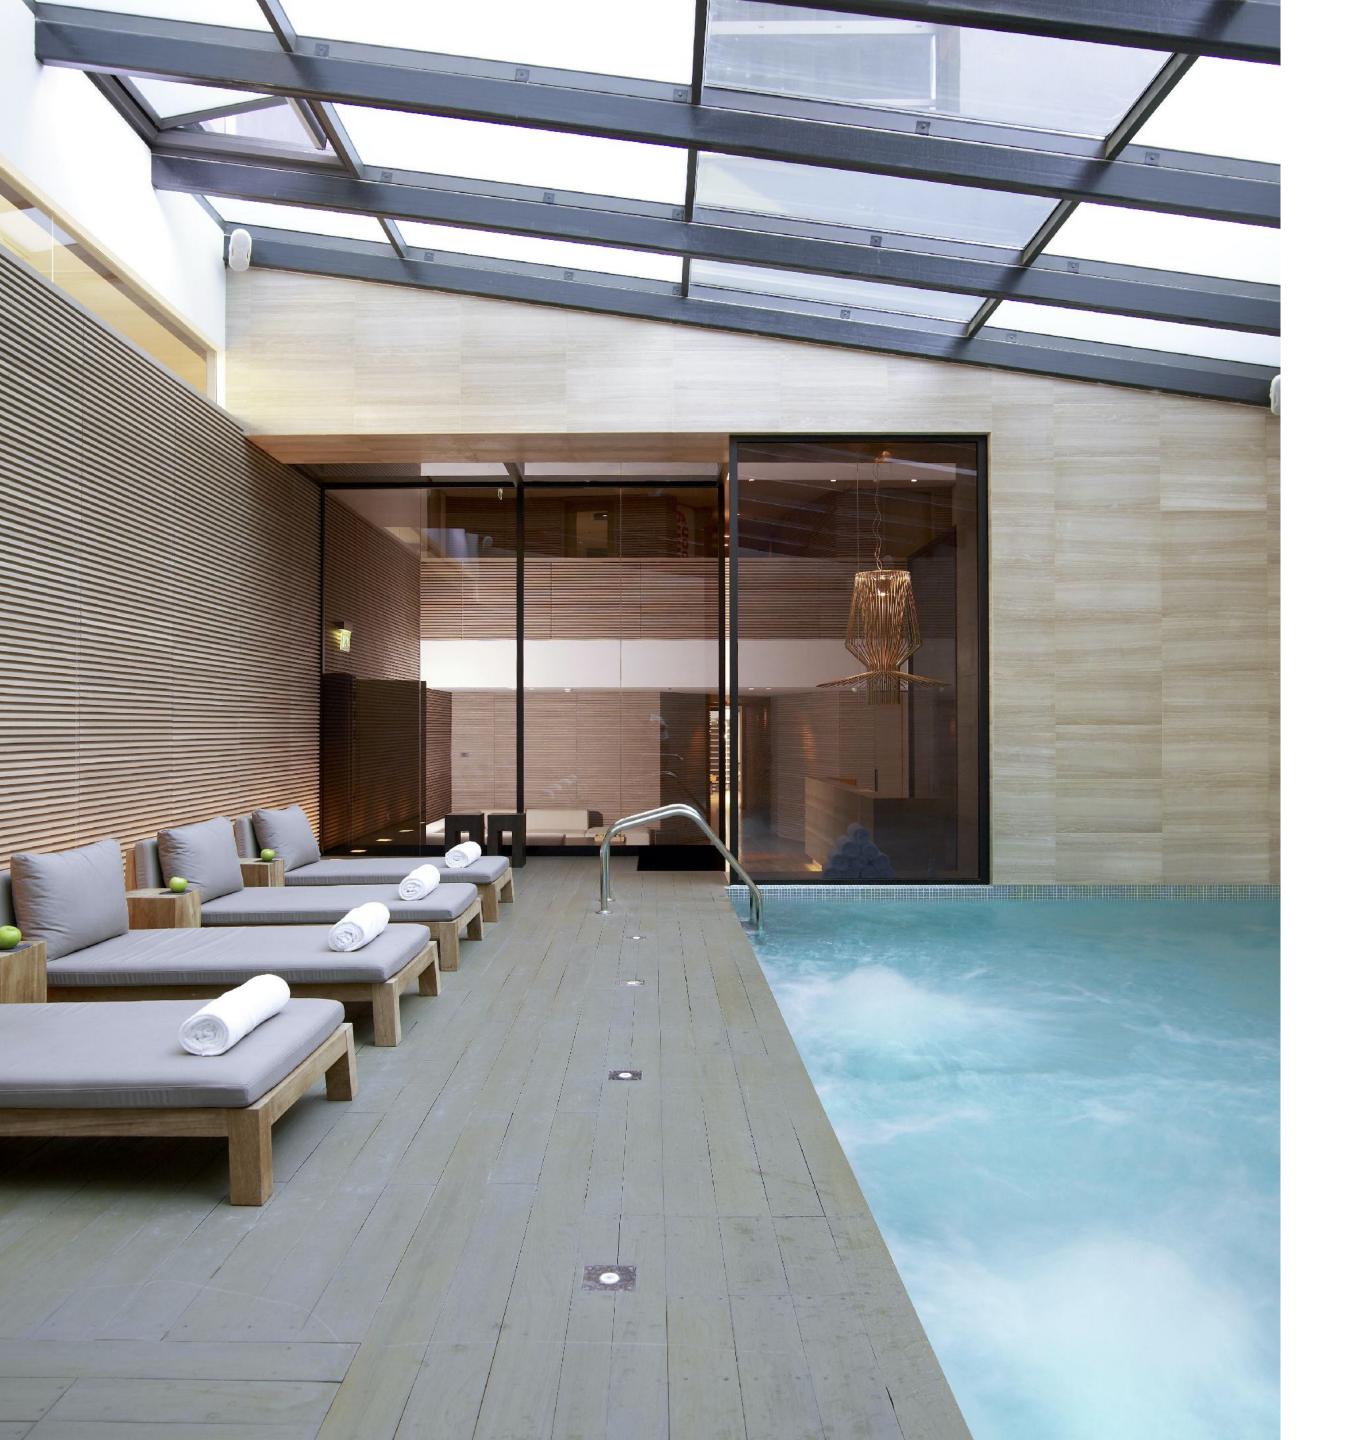

## Leisure

M'SPA fitness, beauty and revitalizing center offers a wide range of exclusive treatments and services.

**DAY M'SPA** offers different wellness packages designed to rejuvenate body and mind.

**M'SPA facilities:** Indoor heated pool with hydrogen mode, Jacuzzi, Steam bath, Fitness center with state-of-art technology

Rooftop pool: Swimming with a view.