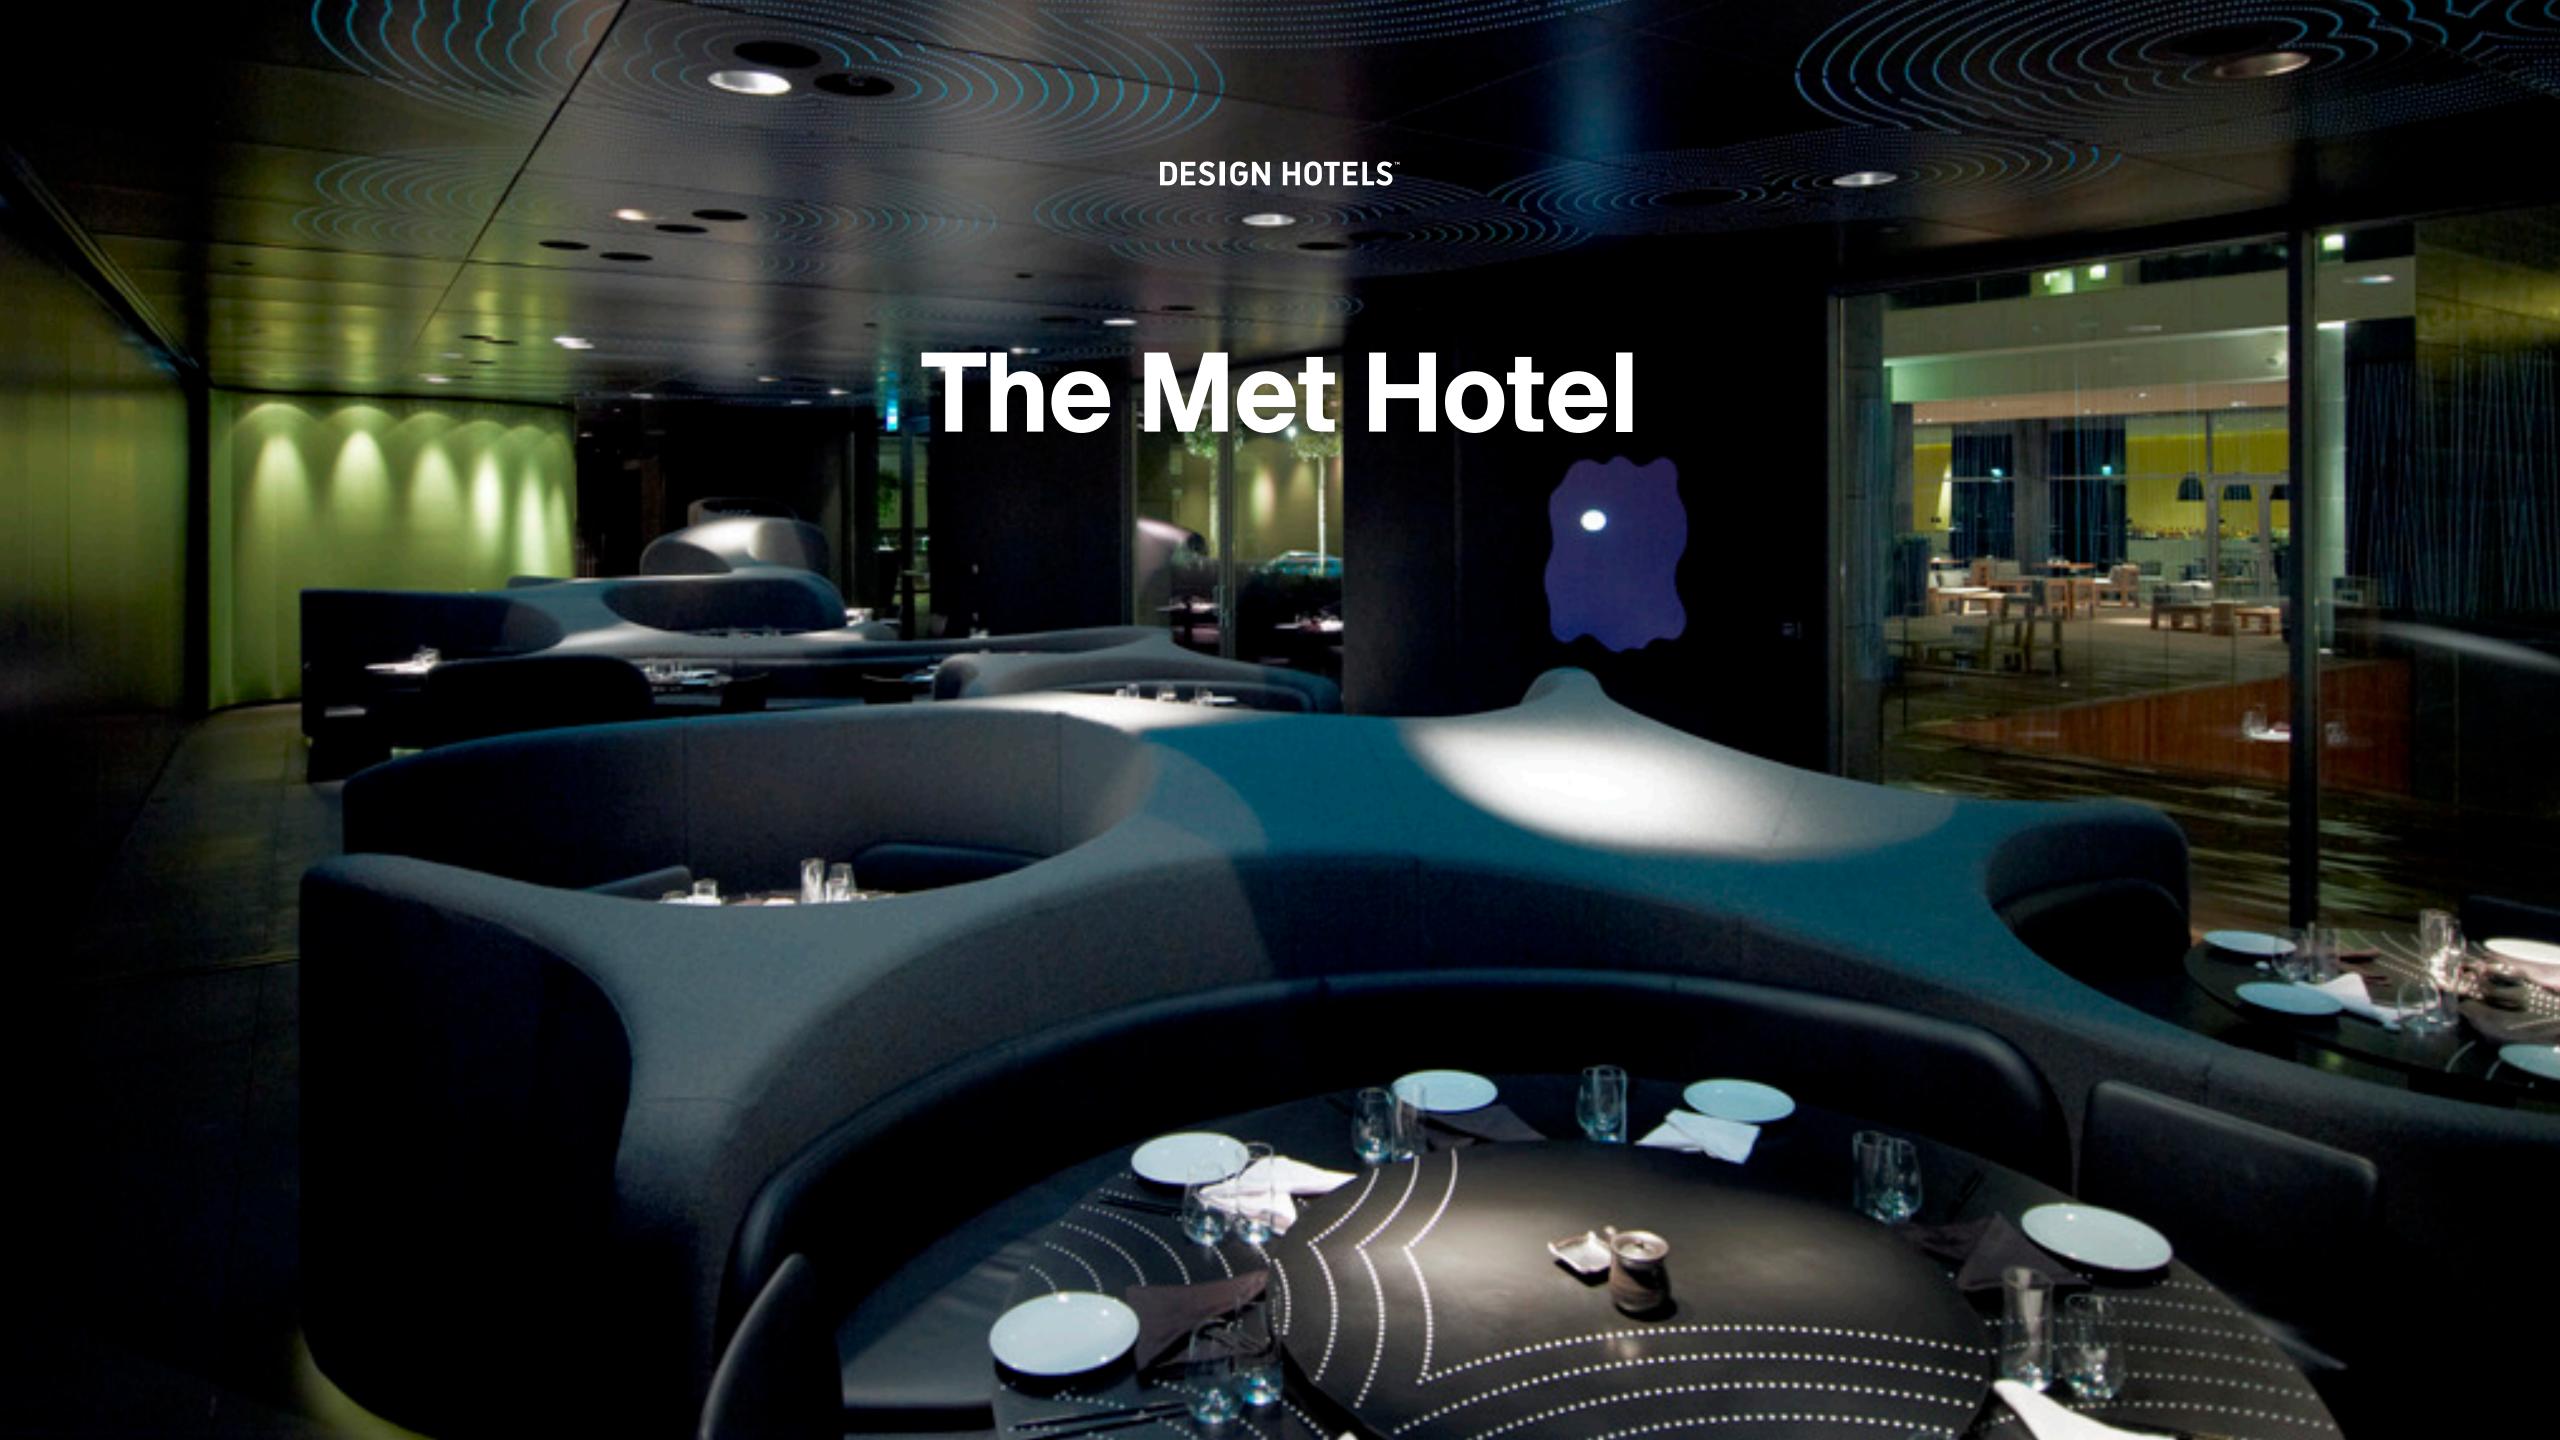

— Built from high-end materials on a flourishing stretch of Thessaloniki's urban coastline, The Met is a decadent cross between luxury hotel and world-class art gallery.

**Avenue 48 Restaurant** serves breakfast, à la carte lunch and imaginative Greek Fusion and Panasian dinner options.

**Chan Bar & Restaurant** introduces the best of Asian innovation in a sophisticated ambiance.