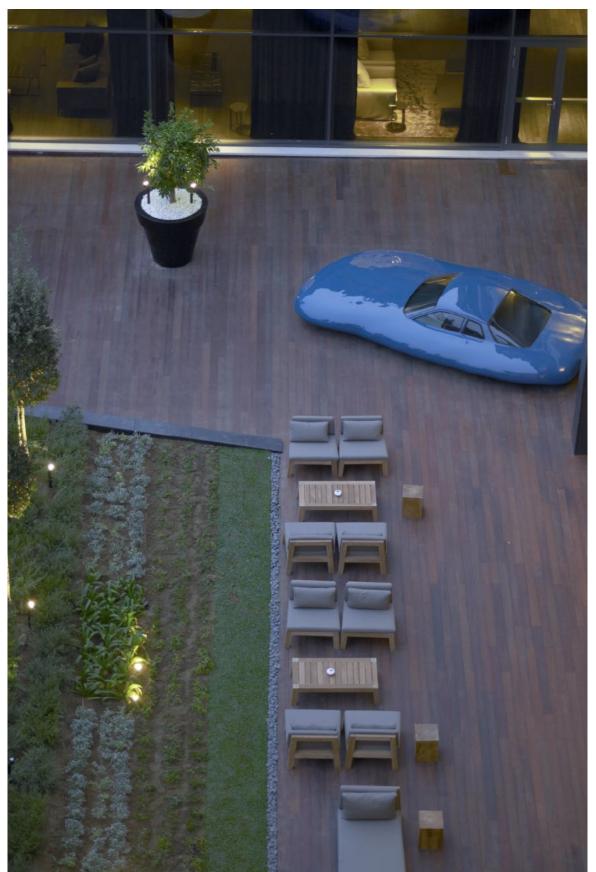

## Leisure

M'SPA fitness, beauty and revitalizing center offers a wide range of exclusive treatments and services.

**DAY M'SPA** offers different wellness packages designed to rejuvenate body and mind.

**M'SPA facilities:** Indoor heated pool with hydrogen mode, Jacuzzi, Steam bath, Fitness center with state-of-art technology

Rooftop pool: Swimming with a view.