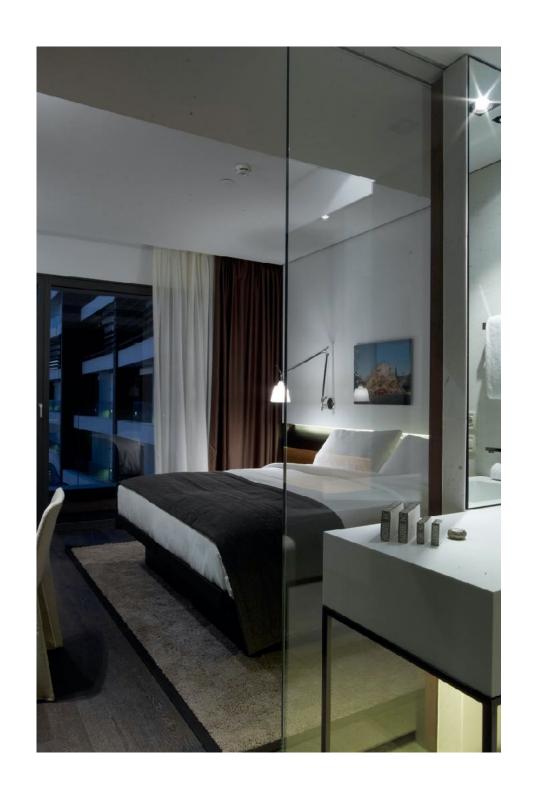

### **Rooms & Suites**

While minimalistic in design, furnishings are fashioned from high-end materials that compete for attention with artwork in many forms.

Number of rooms & suites: 212

Room categories: Superior room, Superior Plus Double Room, Business Suite, Deluxe Room, Executive Room, Executive Suite, Superior Room Port View, Superior Plus Twin Room

**Size:** 25sqm (270 sqft) – 44 sqm ( sqft)

**Features**: COCO-MAT eco mattresses a Nespresso coffee machine and tea facilities