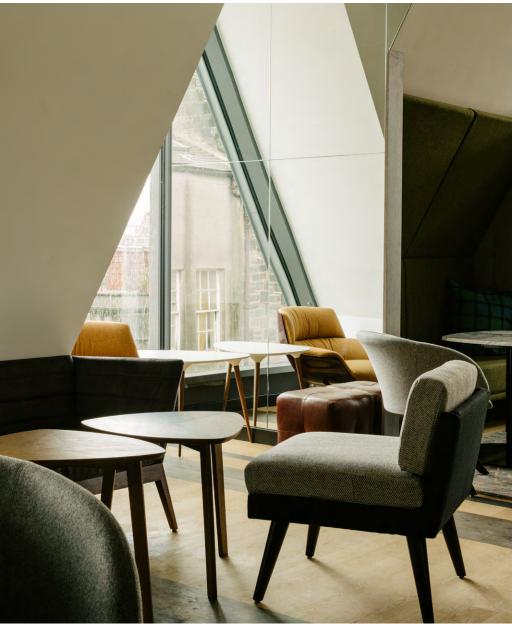

## **Market Street Hotel**

A doorway to Edinburgh's heart and history, Market Street Hotel is poised between Old Town and New Town to let guests experience this forward-thinking city with its strong roots in the past. Designed by FG Stijl, the interiors channel a brutal beauty aesthetic inspired by the location's character and history. Think "cracked" walls juxtaposed with the minimalistic lines of contemporary furniture and bursts of traditional fabrics, such as tartan used in unexpected ways.