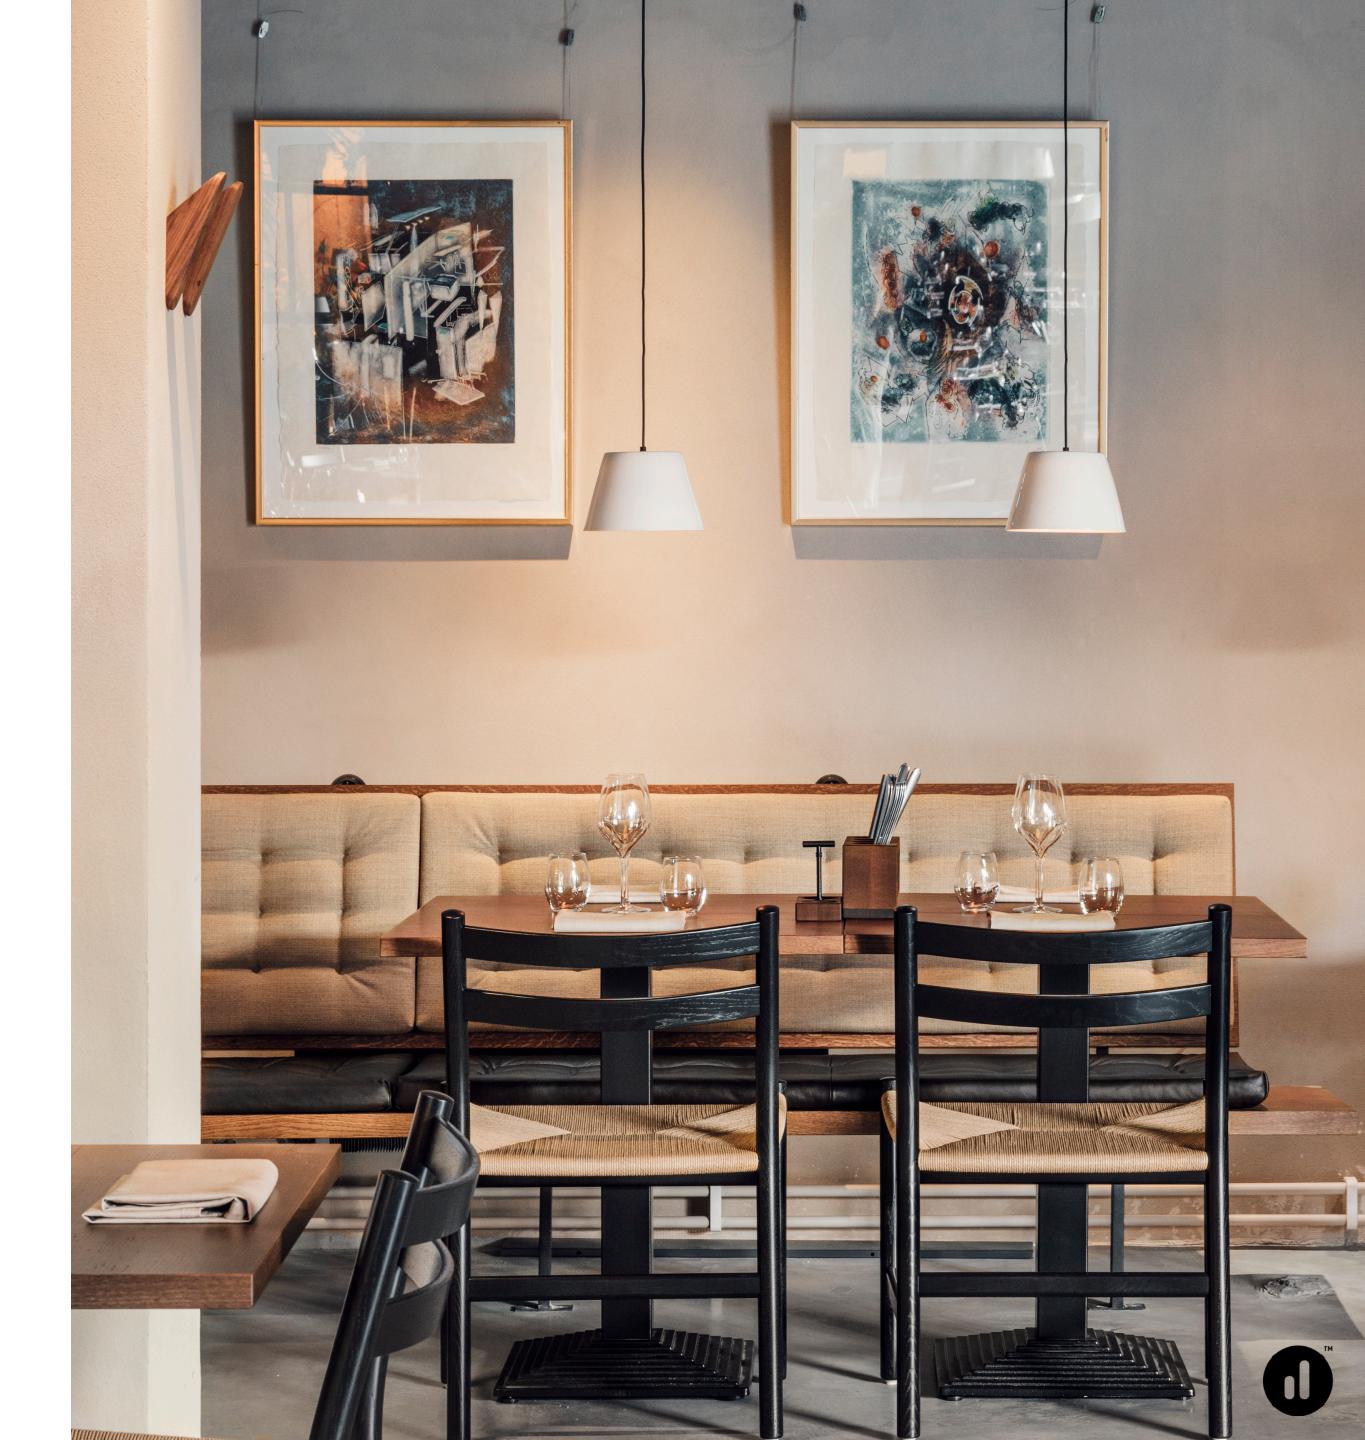

## Food & Beverage

From rooftop bar to restaurant, you have it all at Blique by Nobis.

**Boketto** Restaurant is inspired by European and Asian food culture. **Arc rooftop** restaurant and bar offer up beautiful views of Stockholm. **Origo** bar for coffee, cocktails, and beer.