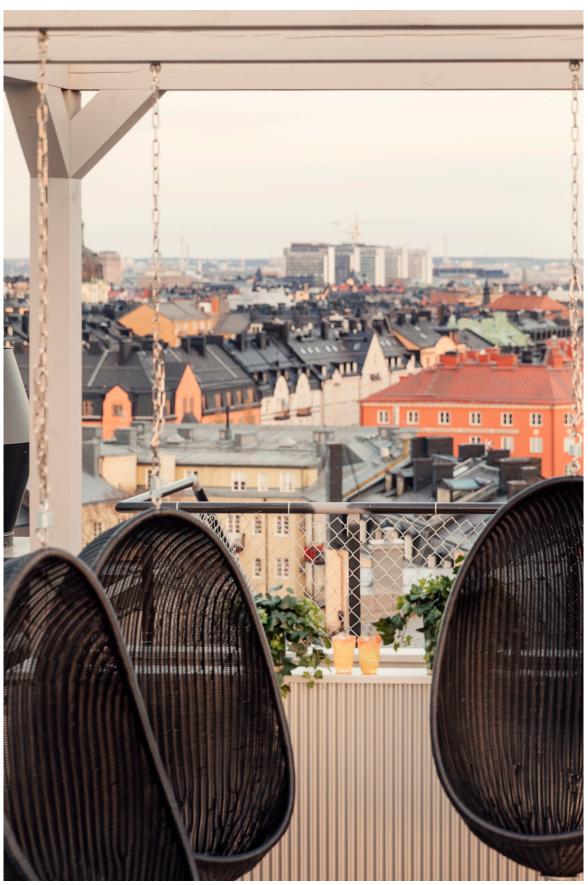

## Food & Beverage

From rooftop bar to restaurant, you have it all at Blique by Nobis.

**Boketto** Restaurant is inspired by European and Asian food culture. **Arc rooftop** restaurant and bar offer up beautiful views of Stockholm. **Origo** bar for coffee, cocktails, and beer.