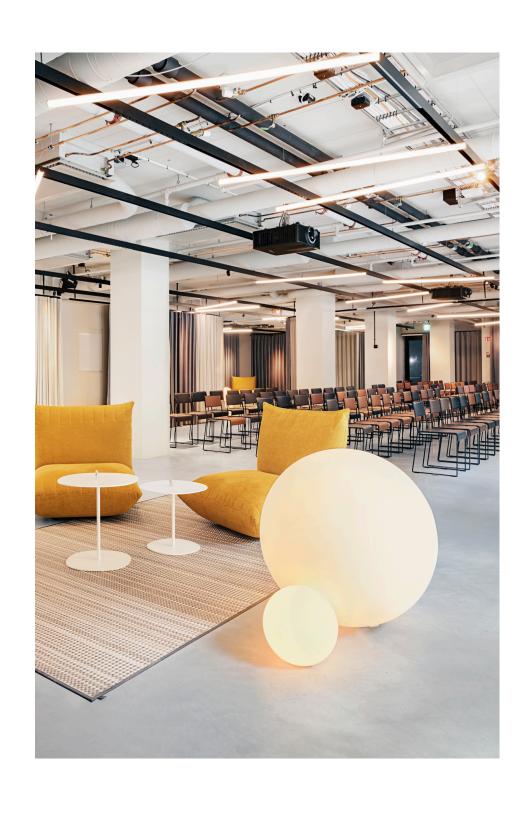

## **MICE Facilities**

From meetings to dinners, Blique by Nobis is the ideal match.

With its 10 meetings rooms, going from **13 to 90 square meters**, it is possible to host dinners, meetings, presentations and other events such as a cinema night at Blique by Nobis.