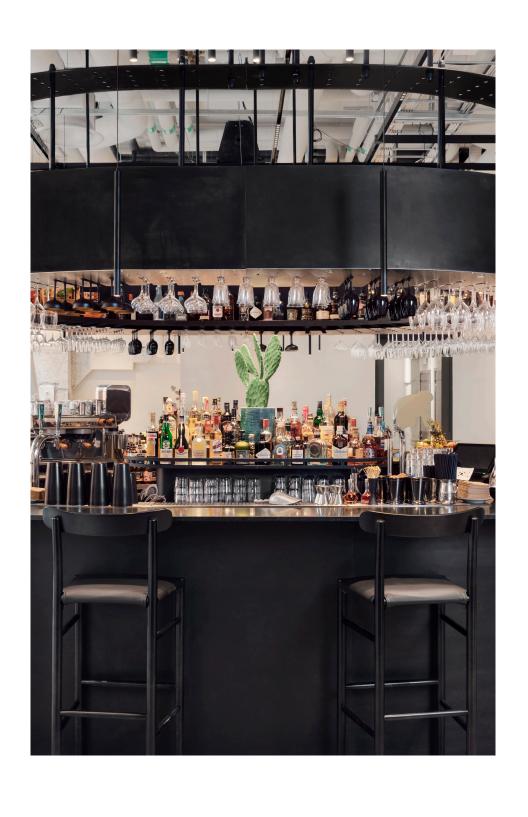

## Food & Beverage

From rooftop bar to restaurant, you have it all at Blique by Nobis.

**Boketto** Restaurant is inspired by European and Asian food culture. **Arc rooftop** restaurant and bar offer up beautiful views of Stockholm. **Origo** bar for coffee, cocktails, and beer.