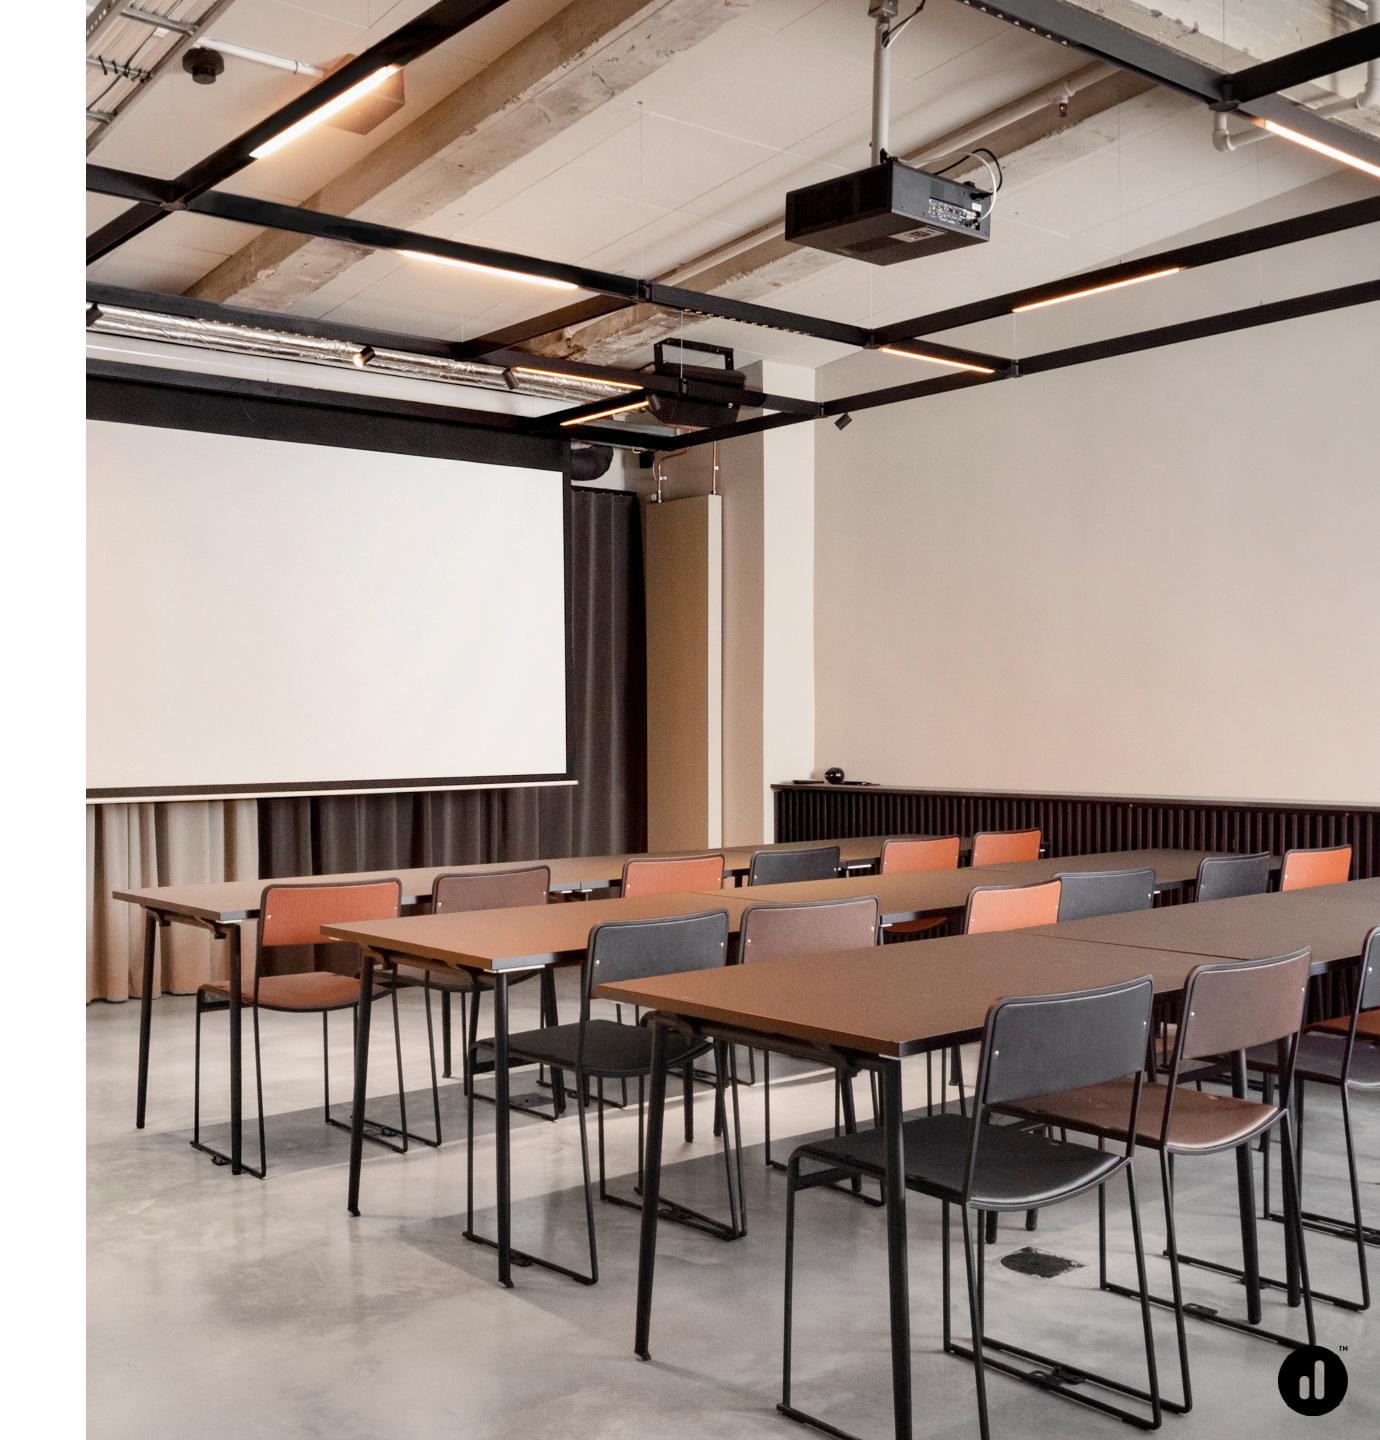

## **MICE Facilities**

From meetings to dinners, Blique by Nobis is the ideal match.

With its 10 meetings rooms, going from **13 to 90 square meters**, it is possible to host dinners, meetings, presentations and other events such as a cinema night at Blique by Nobis.