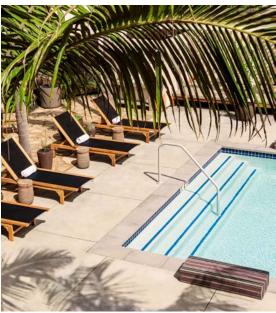

# Hotel June West L.A.

Inspired by the soul and spirit of the West Coast, with alluring coastal and city views, Hotel June West L.A. presents a bold concept and easy-going charm for today's socially driven global nomad. This 250-room gem, located by Playa Del Rey beach, was originally designed by legendary architect Welton Beckett, responsible for such iconic structures as L.A.'s Capitol Records Building.

--- see more

## Address

8639 Lincoln Blvd, Los Angeles, CA 90045 United States

Rooms 250

#### Food & Beverage

Baja-inspired poolside lounge serving local and seasonal dishes, craft beer, and tequila

# Meetings & Events

8 unique indoor & outdoor meeting spaces for weddings, conferences and grand events

### Leisure

Expansive fitness center, outdoor pool & poolside lounge, bicyc