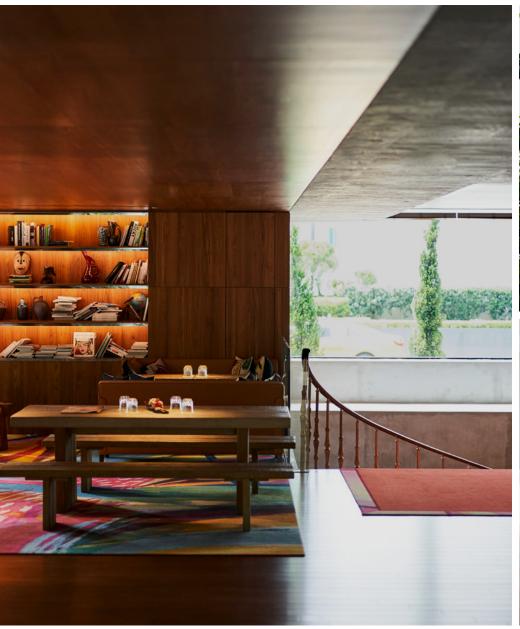

# **S Hotel**

Philippe Starck celebrates love at S Hotel in Taipei's center, where a sensorial experience full of art, culture, and creativity awaits, with a dash of humor. A tribute to the hotelier's love, an oversized strand of pearls adorn the façade of the hotel. Inside, an atmosphere of love and joy is born from a unique mix of contemporary styles, local art, and aboriginal crafts. Swirling staircases, two-story bookshelves, fireplaces with stacked logs, and eclectic collections of retro and Philippe Starck-designed pieces are incorporated throughout.