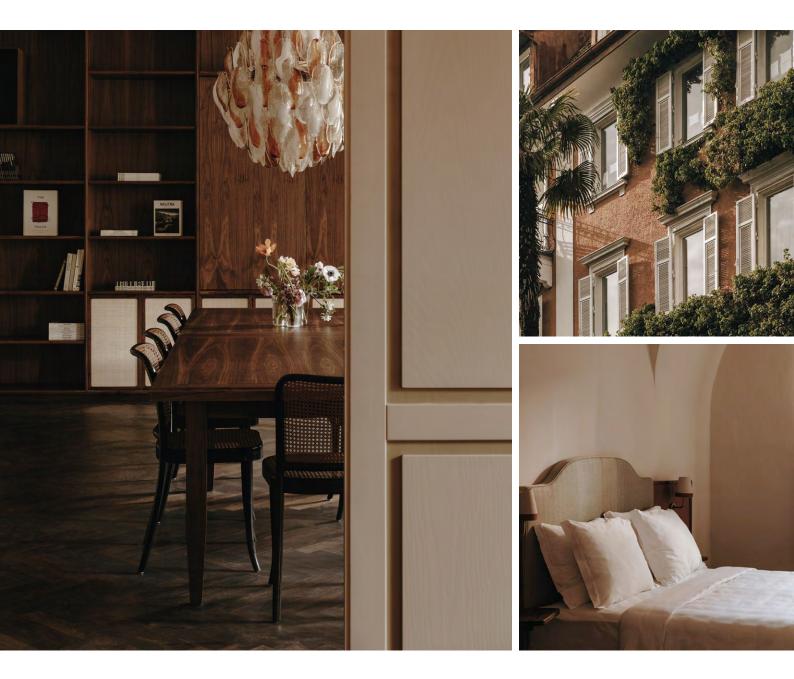

## **Parkhotel Mondschein**

Midcentury allure reminiscent of cinematic moments from the golden age of Italian film, a park-like setting, and a yoga studio make this newly transformed Old World structure in the heart of Bolzano a rare gem. Sustainability was a driving force in bringing the hotel to life, with existing materials utilized wherever possible. The heart of the hotel is a bar that has direct access to the park and an outdoor lounging area. The dining facilities of Parkhotel Mondschein include Luna Bar, which offers an extensive beer list and regional appetizers; Tree Brasserie serving modern Italian fare; Viaggio featuring Michelin-star cuisine and Toma-home to divine tapas.