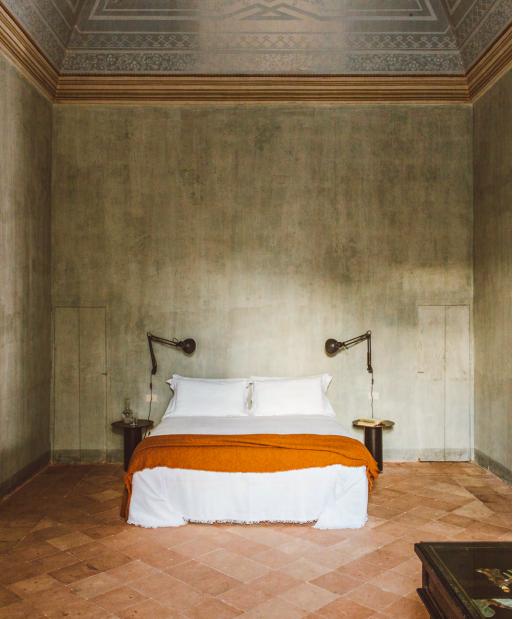

# **Palazzo Daniele**

Minimalism meets majesty at Palazzo Daniele where monastic décor highlights standalone art and design pieces. Sparsely furnished spaces feature design pieces that blur the lines between art and function. In the nine suites, bare walls feature the cracks of time and monastic beds take center stage serving to exaggerate the grandeur of original ceiling frescoes and mosaic flooring. Ludovica + Roberto Palomba turned the building's layout around, converting the ground floor living areas into spaces for exhibiting art. — see more