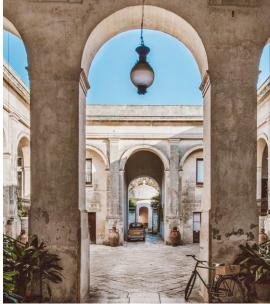

# **Palazzo Daniele**

Minimalism meets majesty at Palazzo Daniele where monastic décor highlights standalone art and design pieces. Sparsely furnished spaces feature design pieces that blur the lines between art and function. In the nine suites, bare walls feature the cracks of time and monastic beds take center stage serving to exaggerate the grandeur of original ceiling frescoes and mosaic flooring. Ludovica + Roberto Palomba turned the building's layout around, converting the ground floor living areas into spaces for exhibiting art. — see more