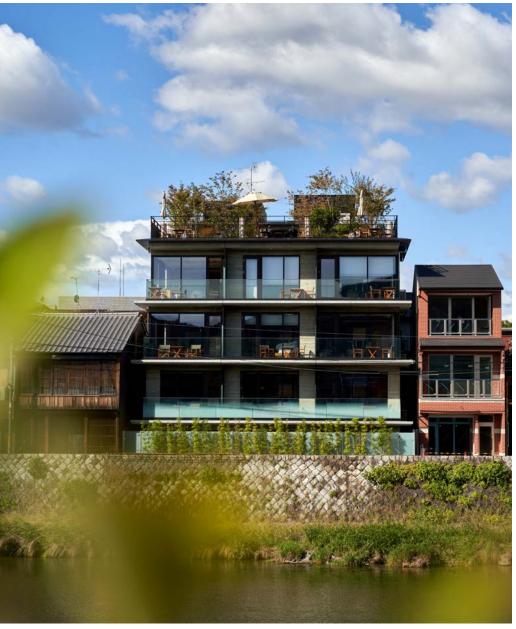

# Genji Kyoto

Set alongside the crystal-clear Kamo River and within easy reach of major attractions and the city's hidden gems, Genji Kyoto is a Zen-minded retreat adorned with comfortable luxury. The hotel presents guests with a tempting array of Japanese and international dishes at its elegant Genji Lounge and its Sky Forest Garden, which boasts panoramic views of Kyoto. Inspired by the Japanese aesthetic Wabi-Sabi, this perfectly imperfect sanctuary welcomes guest into sculptural gardens, a small shrine, and its hospitable embrace.

### Address

Hashidono-cho 362-3, Shimogyo-ku Kyoto 600 8113 Japan