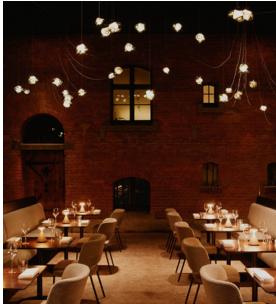

#### Food & Beverage

Lovis Restaurant

— German cuisine with
a focus on seasonal
products.