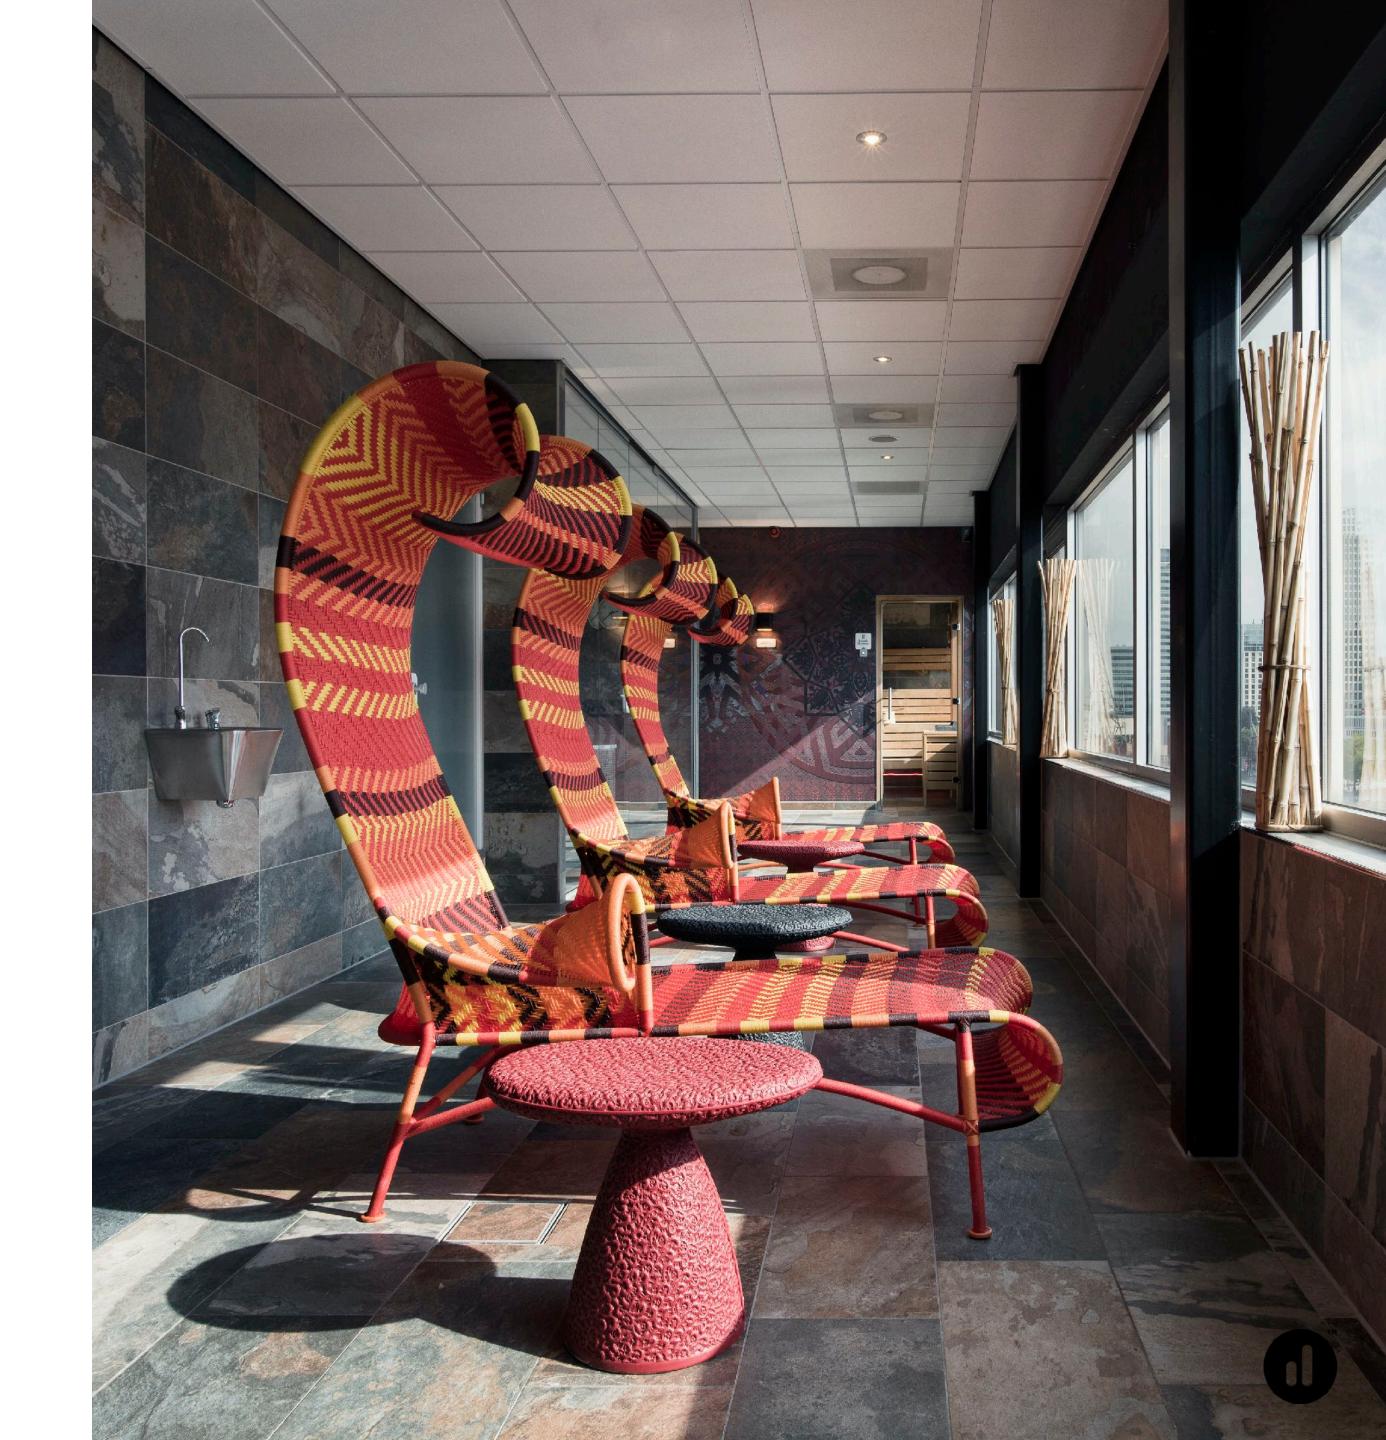

# Leisure

Wellness Club H2O swimming pool.

**Spa Heaven** features Finnish panorama sauna, Turkish steam room, two Hammam treatment rooms and a lounge area.

**Life Fitness Gym** is the place to relieve stress and have the best time working out.