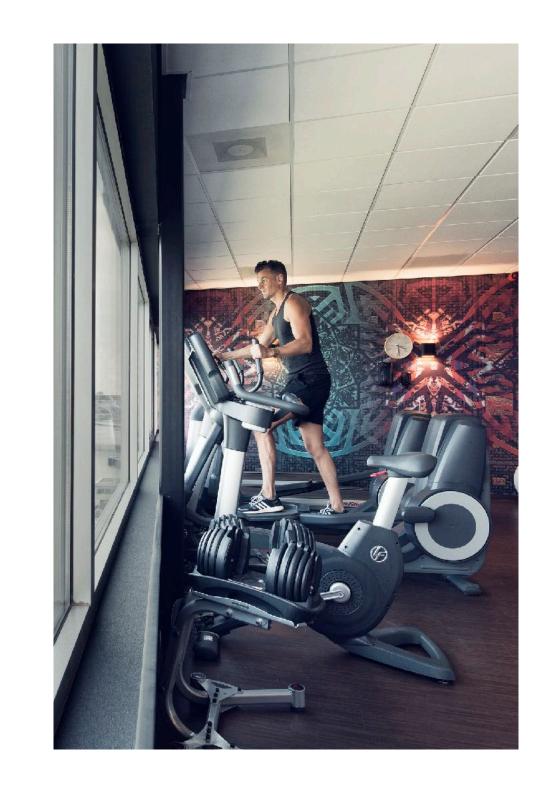

# Leisure

Wellness Club H2O swimming pool.

**Spa Heaven** features Finnish panorama sauna, Turkish steam room, two Hammam treatment rooms and a lounge area.

**Life Fitness Gym** is the place to relieve stress and have the best time working out.