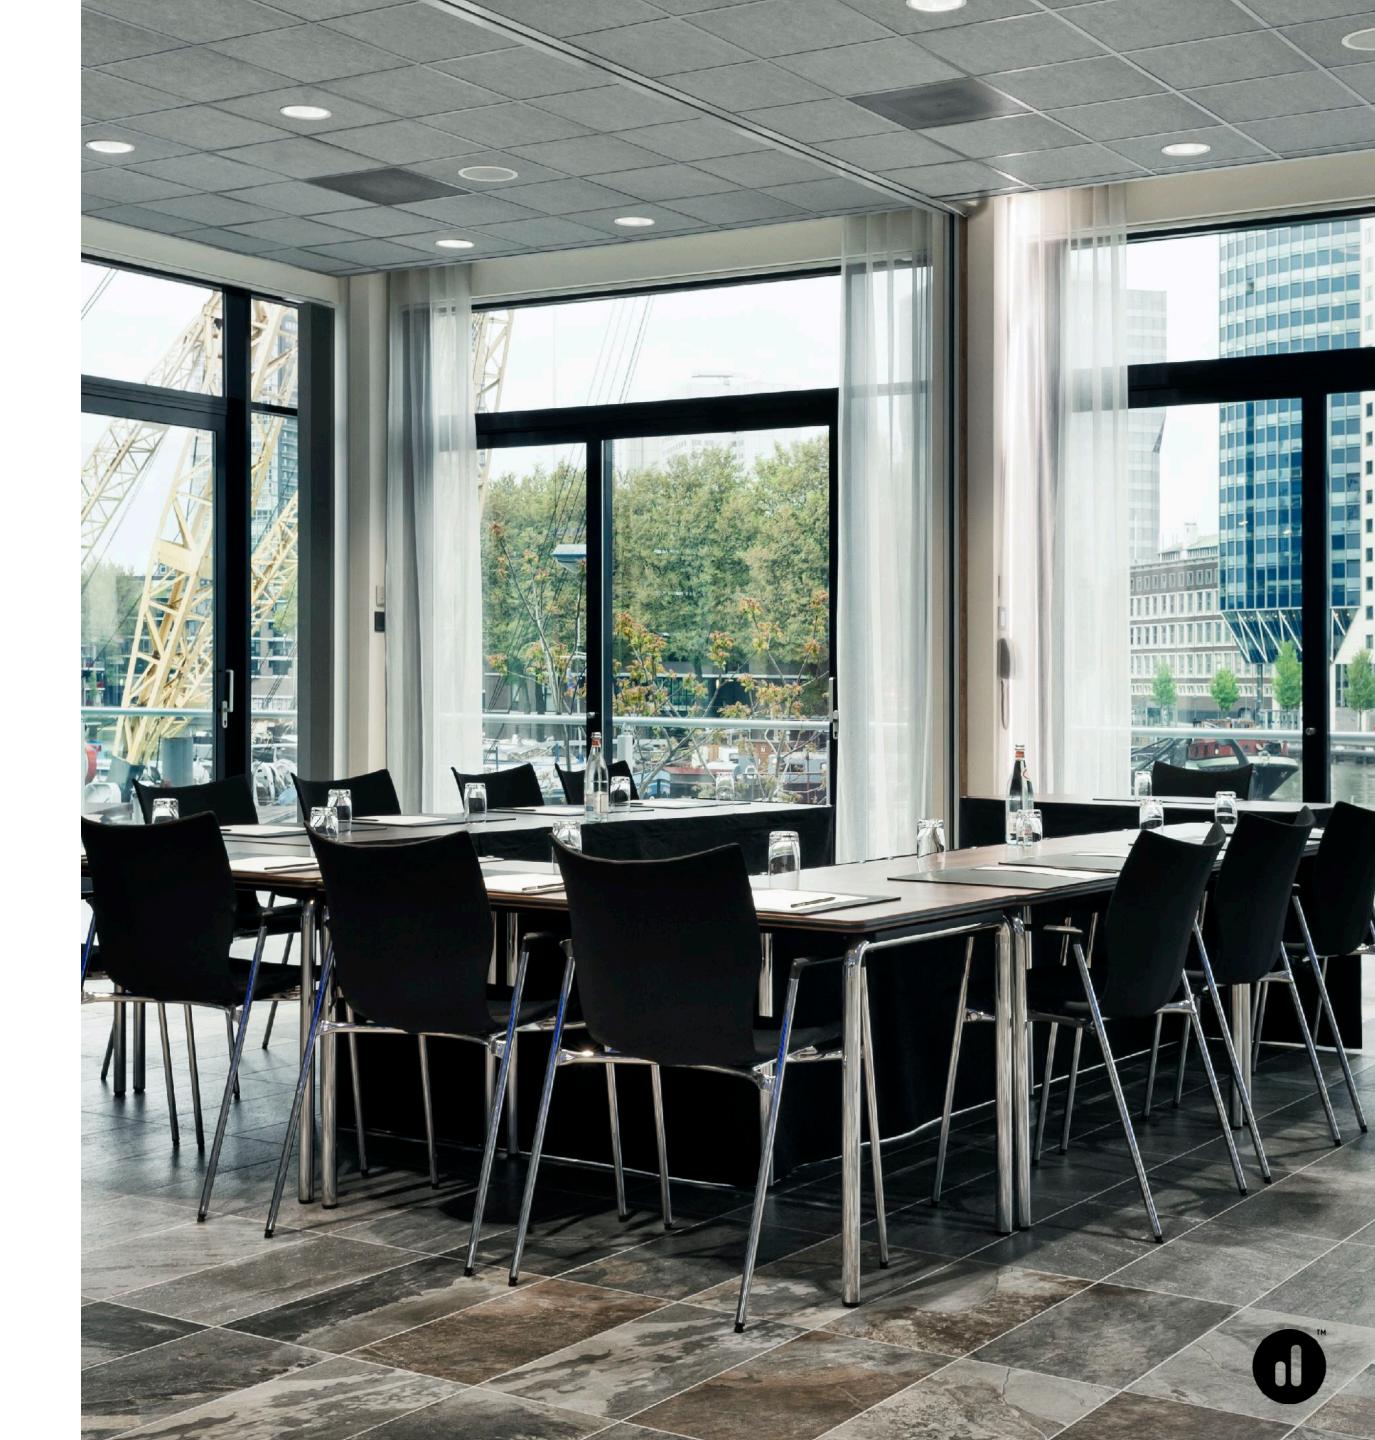

## **MICE facilities**

Central location in which all safety regulations are met.

From stylish cocktail parties, to top class meeting and international conferences, Mainport is the place where you can bring the team together. The superb meeting rooms offer a breathtaking view of the Rotterdam skyline. All Meetings & Events locations are adjusted to the 1.5 meter requirements.