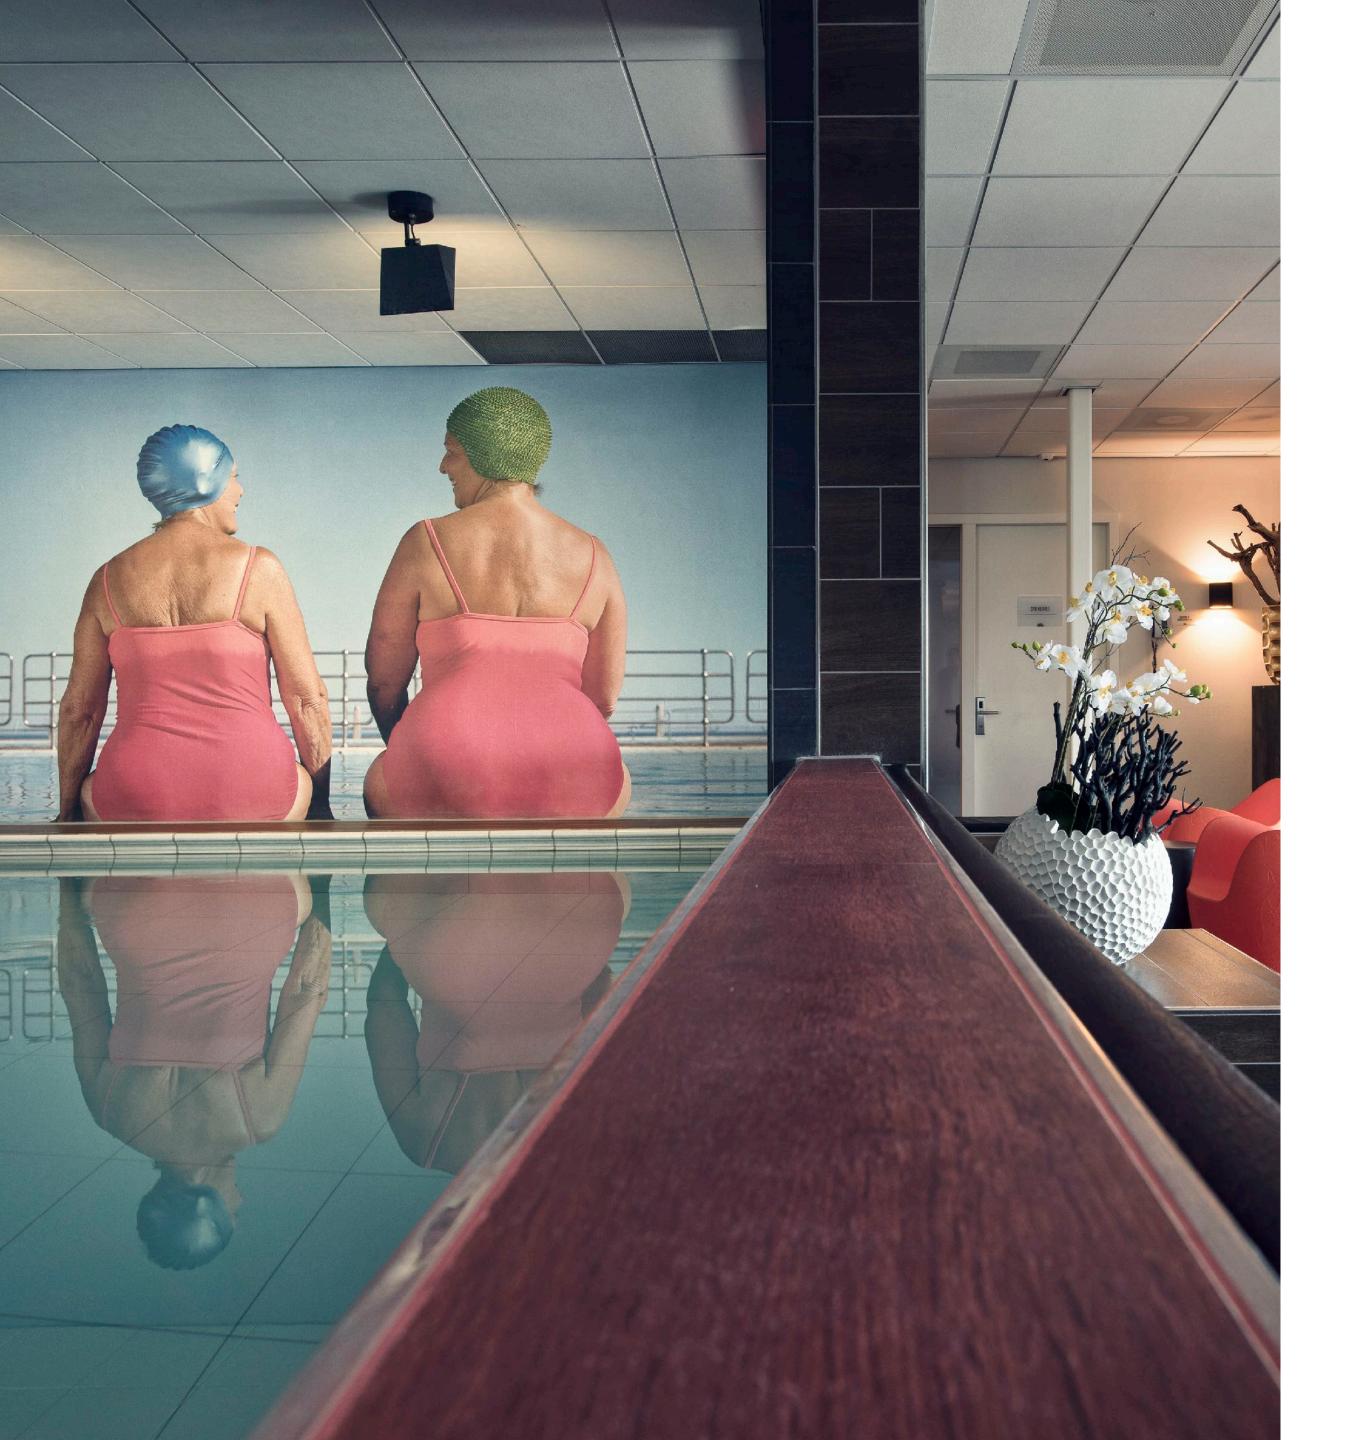

# Leisure

Wellness Club H2O swimming pool.

**Spa Heaven** features Finnish panorama sauna, Turkish steam room, two Hammam treatment rooms and a lounge area.

**Life Fitness Gym** is the place to relieve stress and have the best time working out.