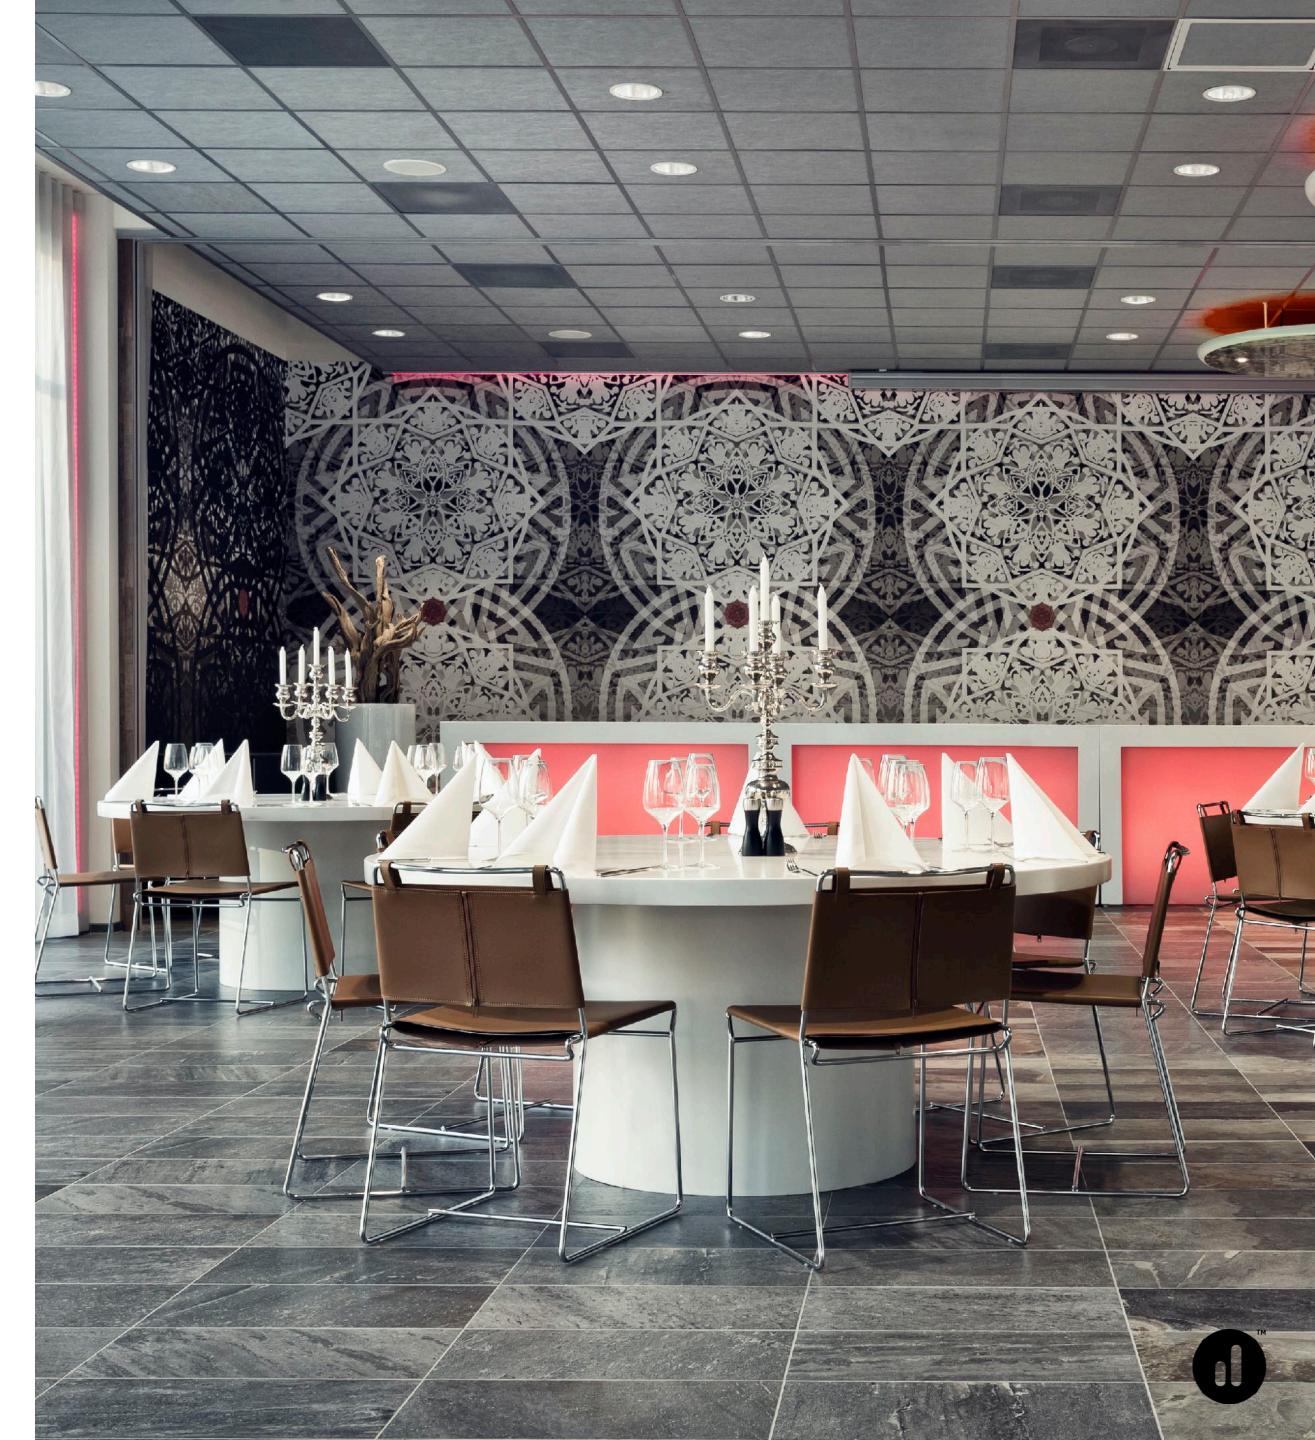

# Food & Beverage

Experience the melting pot of worldly influences.

**Restaurant Down Under** is the perfect spot for a stylish dinner in an inspiring setting. The continents blend together in the international cuisine of restaurant Down Under. Taste the world's influences from East to West.

**Cocktail bar on The Rocks** offers fabulous cocktails and delicious bites along with a spectacular view over the water.

**Breakfast buffet** is the place to enjoy live cooking, a glass of bubbles, warm rolls and much more.