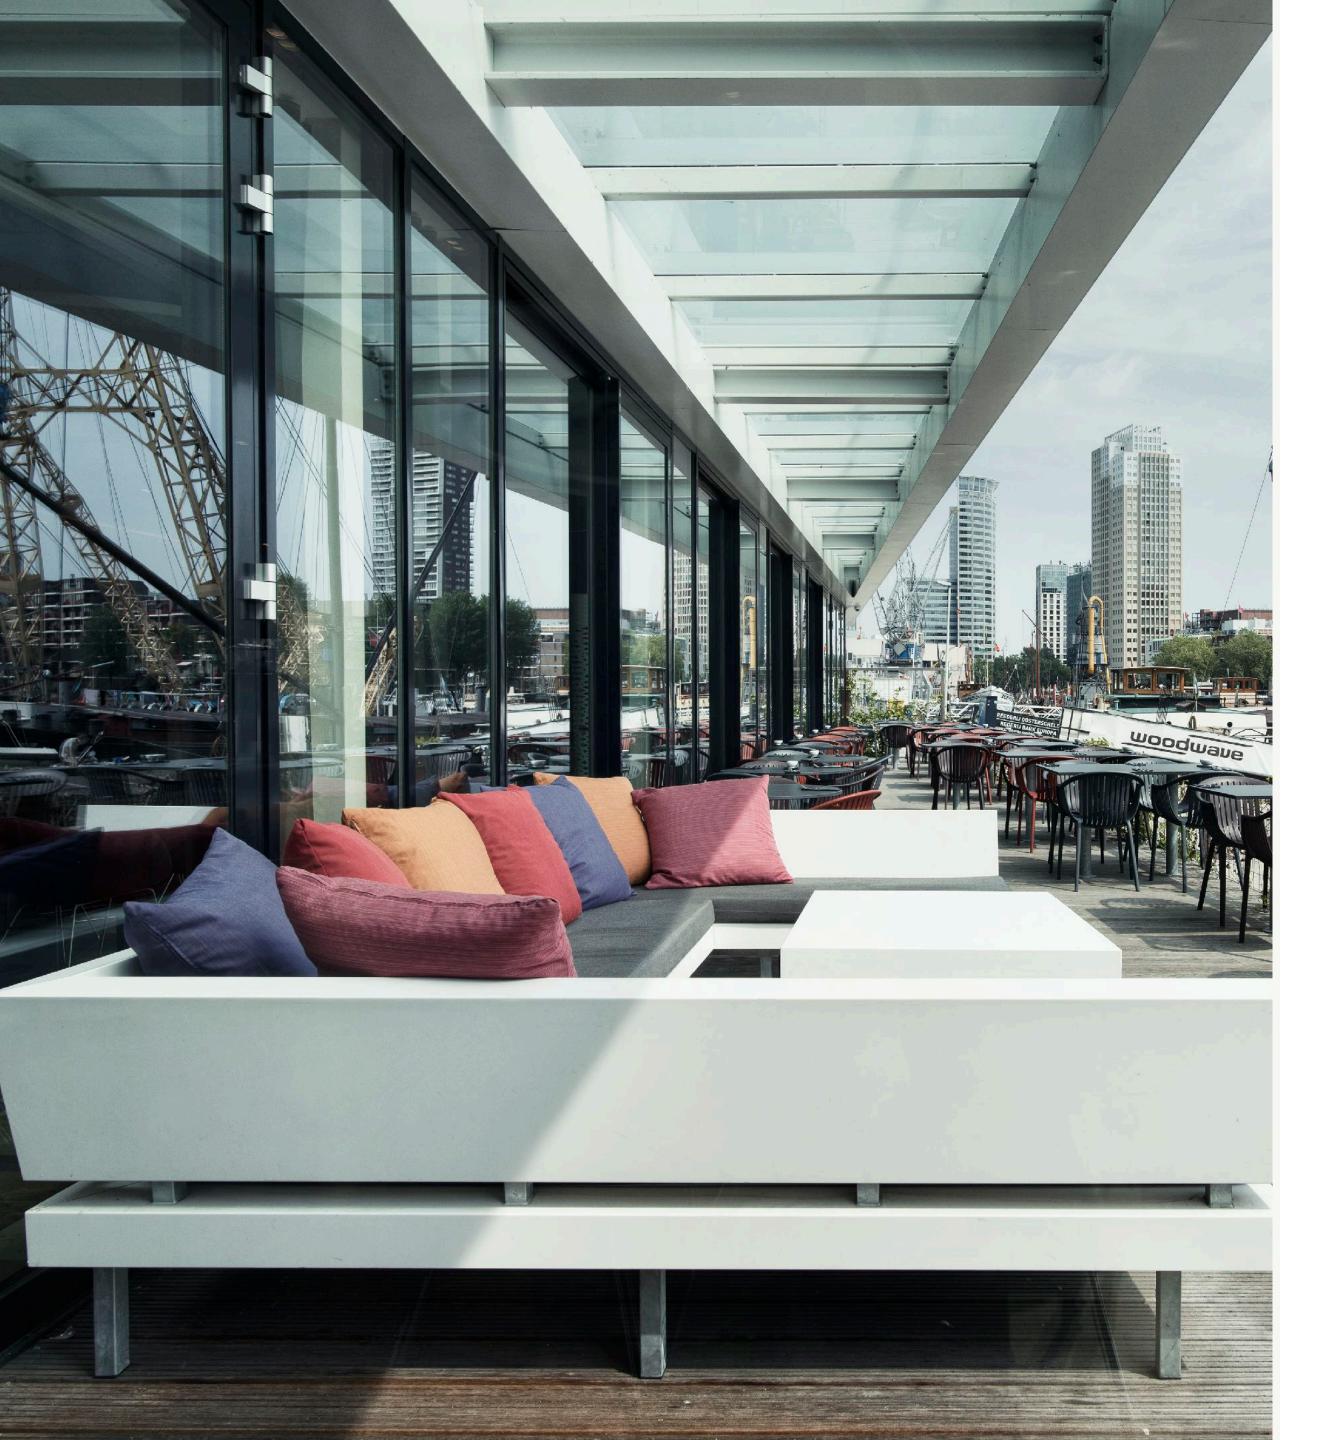

**Cocktail bar on The Rocks** offers fabulous cocktails and delicious bites along with a spectacular view over the water.

**Breakfast buffet** is the place to enjoy live cooking, a glass of bubbles, warm rolls and much more.