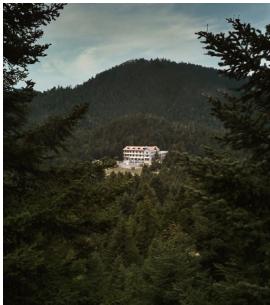

# **Manna**

A former sanatorium, this neoclassical haven offers a seamless blend of luxury, wellness, and outdoor adventure. With 32 rooms enveloped in a fir forest, Manna beckons with earthy interiors, warm hues, and the serenity of its wellness center, including sauna, steam room, and indoor cave pool. The hotel offers the contemporary experience of the Arcadic ideal, inviting you to experience the nature, purity, and authenticity of Greece.

### Address

Korfoxylia, Magouliana Arcadia 220 10 Greece