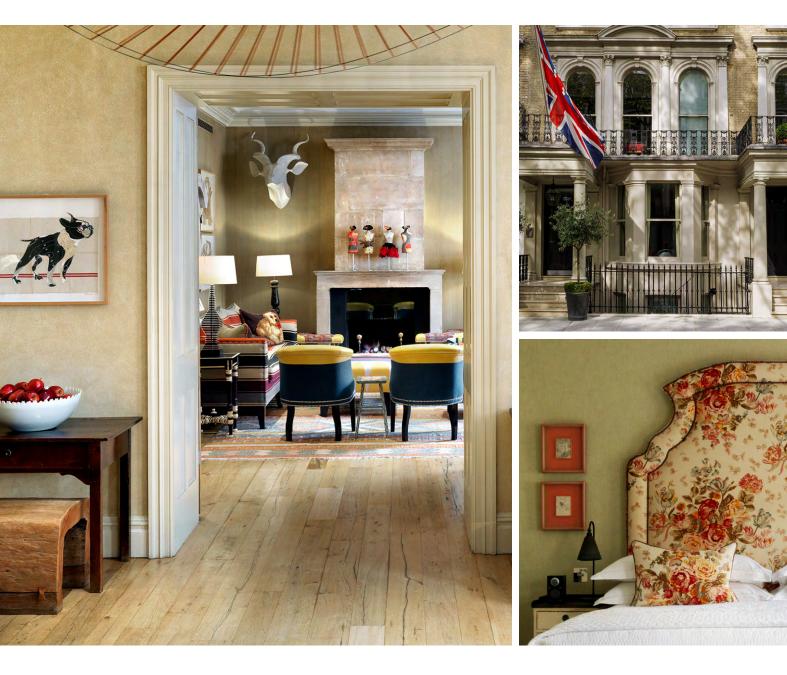

## **Knightsbridge Hotel**

In this eponymous Knightsbridge gem, Kit Kemp's modern English style is abetted by original British artworks. Kemp's classically British aesthetic fills each room with a modern English style, featuring clean neutrals and bold colors. Art lovers will adore the Carol Sinclair sculpture that rises like stalagmites from the floor, but the art does not overshadow Kemp's signature harmonious mixture of patterns, fabrics, and furniture styles. — see more Address Beaufort Gardens, 10 London SW3 1PX United Kingdom